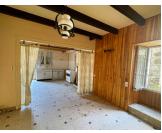

# DESCRIPTION

Front door to kitchen (15m2) with under stair storage space Archway to lounge (8m2) Through the small corridor to the bathroom with shower, sink and bidet Seperate WC Stairs to: Bedroom one (17m2), water damage to ceiling. Roof requiring repair Bedroom two (11m2), with door through to.. Bedroom three (10m2), with door leading through to a storage area, above the garage