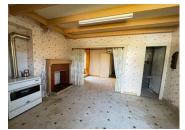

# DESCRIPTION

Front door to kitchen (15m2) with under stair storage space Archway to lounge (8m2) Through the small corridor to the bathroom with shower, sink and bidet Seperate WC Stairs to: Bedroom one (17m2), water damage to ceiling. Roof requiring repair Bedroom two (11m2), with door through to.. Bedroom three (10m2), with door leading through to a storage area, above the garage