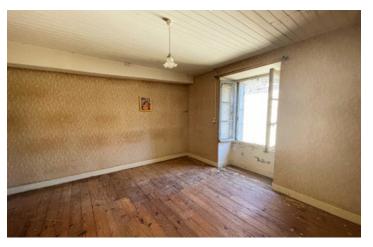

# DESCRIPTION

Front door to kitchen (15m2) with under stair storage space Archway to lounge (8m2) Through the small corridor to the bathroom with shower, sink and bidet Seperate WC Stairs to: Bedroom one (17m2), water damage to ceiling. Roof requiring repair Bedroom two (11m2), with door through to.. Bedroom three (10m2), with door leading through to a storage area, above the garage