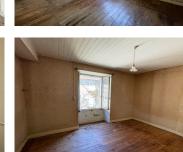

# DESCRIPTION

Front door to kitchen (15m2) with under stair storage space Archway to lounge (8m2) Through the small corridor to the bathroom with shower, sink and bidet Seperate WC Stairs to: Bedroom one (17m2), water damage to ceiling. Roof requiring repair Bedroom two (11m2), with door through to.. Bedroom three (10m2), with door leading through to a storage area, above the garage