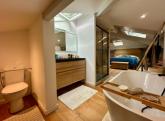

Study: 12 m<sup>2</sup>

Bedroom: 12 m<sup>2</sup>

WC with hand basin: 2,7 m<sup>2</sup>

Bathroom: 9.2 m<sup>2</sup> with jacuzzi bath, large walk-in shower, double vanity, and travertine tiles

Utility room with solar water heater, laundry area, boiler, and newly updated electrical panel