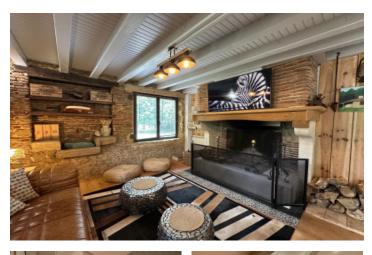

# DESCRIPTION

Briefly comprised of;

Principal Residence

This elegant home welcomes you with a large covered terrace, adorned with wisteria winding around ancient beams. The front door opens into an impressive entrance hall (20 m<sup>2</sup>) leading to a warm, inviting living room with a majestic fireplace  $(18 \text{ m}^2)$ , and an open-plan kitchen/dining area (37 m<sup>2</sup>) featuring a stunning arched window overlooking the garden and horses. The kitchen is fully equipped and includes a central island.