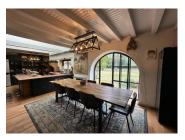

# DESCRIPTION

Briefly comprised of;

Principal Residence

This elegant home welcomes you with a large covered terrace, adorned with wisteria winding around ancient beams. The front door opens into an impressive entrance hall (20 m<sup>2</sup>) leading to a warm, inviting living room with a majestic fireplace  $(18 \text{ m}^2)$ , and an open-plan kitchen/dining area (37 m<sup>2</sup>) featuring a stunning arched window overlooking the garden and horses. The kitchen is fully equipped and includes a central island.