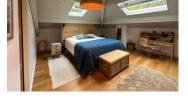

First Floor

Master suite: 50 m<sup>2</sup> with open bathroom (bath, shower, WC, double sinks with vanity), solar-powered Velux windows, and a 10 m<sup>2</sup> walk-in wardrobe

Bathroom: 6 m<sup>2</sup> (shower, WC, sink and vanity) Bedroom: 18 m<sup>2</sup> Bedroom: 18 m<sup>2</sup> Smoke detector