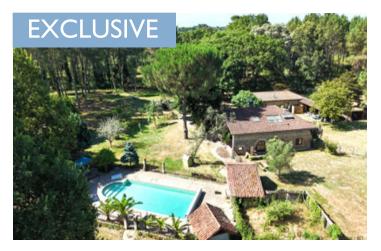

#### Beautiful 5-Bed Landaise Home with 2-Bed Gîte, Pool & IIHA in Bostens, Landes (40)

#### IN BRIEF

Located in the peaceful Landes forest near Bostens, this fully renovated Landaise property consists of a main house of approximately 240m<sup>2</sup> with 5 bedrooms and an independent gîte 65 m<sup>2</sup> with 2 bedrooms, both tastefully and stylishly finished to a high standard. Offering peace, privacy, and potential for further development on nearly 11 hectares of land, it is truly a haven of tranquility.

The entire property is enclosed with fencing suitable for horses.

Electric vehicle charging point.

Option to purchase the property fully furnished with high-quality, contemporary designer furniture.

Ideal for a family home, rental income, or equestrian use.