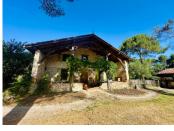

# DESCRIPTION

Briefly comprised of;

Principal Residence

This elegant home welcomes you with a large covered terrace, adorned with wisteria winding around ancient beams. The front door opens into an impressive entrance hall (20 m<sup>2</sup>) leading to a warm, inviting living room with a majestic fireplace  $(18 \text{ m}^2)$ , and an open-plan kitchen/dining area (37 m<sup>2</sup>) featuring a stunning arched window overlooking the garden and horses. The kitchen is fully equipped and includes a central island.

Study: 12 m<sup>2</sup>

Bedroom: 12 m<sup>2</sup>

WC with hand basin: 2,7 m<sup>2</sup>

Bathroom: 9.2 m<sup>2</sup> with jacuzzi bath, large walk-in shower, double vanity, and travertine tiles

Utility room with solar water heater, laundry area, boiler, and newly updated electrical panel

First Floor

Master suite: 50 m<sup>2</sup> with open bathroom (bath, shower, WC, double sinks with vanity), solar-powered Velux windows, and a 10 m<sup>2</sup> walk-in wardrobe

Bathroom: 6 m<sup>2</sup> (shower, WC, sink and vanity) Bedroom: 18 m<sup>2</sup> Bedroom: 18 m<sup>2</sup> Smoke detector