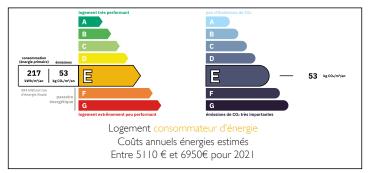

Price: 899 000 EUR agency fees to be paid by the seller

#### Beautiful 5-Bed Landaise Home with 2-Bed Gîte, Pool & IIHA in Bostens, Landes (40)













#### ENERGY - DPE



## INFORMATION

| Town:       | Bostens   |
|-------------|-----------|
| Department: | Landes    |
| Bed:        | 7         |
| Bath:       | 4         |
| Floor:      | 300 m2    |
| Plot Size:  | 108401 m2 |

#### IN BRIEF

Located in the peaceful Landes forest near Bostens, this fully renovated Landaise property consists of a main house of approximately 240m<sup>2</sup> with 5 bedrooms and an independent gîte 65 m<sup>2</sup> with 2 bedrooms, both tastefully and stylishly finished to a high standard. Offering peace, privacy, and potential for further development on nearly 11 hectares of land, it is truly a haven of tranquility.

The entire property is enclosed with fencing suitable for horses.

Electric vehicle charging point.

Option to purchase the property fully furnished with hi