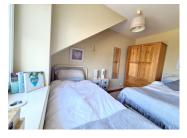

### DESCRIPTION

You enter into an open plan living area. The fully fitted kitchen has plenty of storage and sits next to the dining area where you can look out onto the garden. The sitting room has a central fireplace with a woodburning stove and original oak beams give plenty of character. A handy utility room with extra storage and a WC are also located on this floor. A pretty oak staircase leads you to the landing where you will find 2 bedrooms. Both have space for furniture and are light and airy spaces. This house comes with the luxury of 2 bathrooms too. One has a bath with overhead shower, wash basin and wc. The second has a walk in shower with wash basin and wc. The outside space is delightful and a real secluded sun trap. Two terraces are the ideal spaces to entertain and enjoy the French apéro along with al fresco dining! There are two storage sheds ideal for housing garden furniture, tools etc. A large garage/workshop is an excellent space to be used for many things. Storage, games room, garage, workspace, hobby room, gym, studio... the choice is yours! The property comes with outside parking too. Walking distance to all shops and amenities and a great central location for visiting the coast, surrounding medieval towns like Fougères, market towns and country villages.