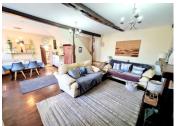

### DESCRIPTION

You enter into an open plan living area. The fully fitted kitchen has plenty of storage and sits next to the dining area where you can look out onto the garden. The sitting room has a central fireplace with a woodburning stove and original oak beams give plenty of character. A handy utility room with extra storage and a WC are also located on this floor. A pretty oak staircase leads you to the landing where you will find 2 bedrooms. Both have space for furniture and are light and airy spaces. This house comes with the luxury of 2 bathrooms too. One has a bath with overhead shower, wash basin and wc. The second has a walk in shower with wash basin and wc. The outside space is delightful and a real secluded sun trap. Two terraces are the ideal spaces to entertain and enjoy the French apéro along with al fresco dining! There are two storage sheds ideal for housing garden furniture, tools etc. A large garage/workshop is an excellent space to be used for many things. Storage, games room, garage, workspace, hobby room, gym, studio... the choice is yours! The property comes with outside parking too. Walking distance to all shops and amenities and a great central location for visiting the coast, surrounding medieval towns like Fougères, market towns and country villages.