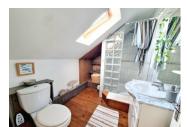

### DESCRIPTION

You enter into an open plan living area. The fully fitted kitchen has plenty of storage and sits next to the dining area where you can look out onto the garden. The sitting room has a central fireplace with a woodburning stove and original oak beams give plenty of character. A handy utility room with extra storage and a WC are also located on this floor. A pretty oak staircase leads you to the landing where you will find 2 bedrooms. Both have space for furniture and are light and airy spaces. This house comes with the luxury of 2 bathrooms too. One has a bath with overhead shower, wash basin and wc. The second has a walk in shower with wash basin and wc. The outside space is delightful and a real secluded sun trap. Two terraces are the ideal spaces to entertain and enjoy the French apéro along with al fresco dining! There are two storage sheds ideal for housing garden furniture, tools etc. A large garage/workshop is an excellent space to be used for many things. Storage, games room, garage, workspace, hobby room, gym, studio... the choice is yours! The property comes with outside parking too. Walking distance to all shops and amenities and a great central location for visiting the coast, surrounding medieval towns like Fougères, market towns and country villages.