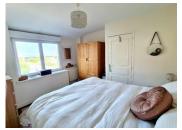

### DESCRIPTION

You enter into an open plan living area. The fully fitted kitchen has plenty of storage and sits next to the dining area where you can look out onto the garden. The sitting room has a central fireplace with a woodburning stove and original oak beams give plenty of character. A handy utility room with extra storage and a WC are also located on this floor. A pretty oak staircase leads you to the landing where you will find 2 bedrooms. Both have space for furniture and are light and airy spaces. This house comes with the luxury of 2 bathrooms too. One has a bath with overhead shower, wash basin and wc. The second has a walk in shower with wash basin and wc. The outside space is delightful and a real secluded sun trap. Two terraces are the ideal spaces to entertain and enjoy the French apéro along with al fresco dining! There are two storage sheds ideal for housing garden furniture, tools etc. A large garage/workshop is an excellent space to be used for many things. Storage, games room, garage, workspace, hobby room, gym, studio... the choice is yours! The property comes with outside parking too. Walking distance to all shops and amenities and a great central location for visiting the coast, surrounding medieval towns like Fougères, market towns and country villages.