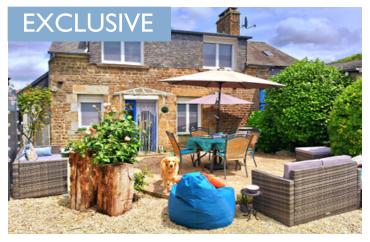

### IN BRIEF

Set in the popular village of Landivy sits this pretty cottage. Ideal as a holiday home or a main residence the cottage offers open plan living space on the ground floor with 2 bedrooms and 2 bathrooms on the first floor. Pretty low maintenance garden ideal for second home owners. Storage sheds and a large garage workshop. The property also comes with an outside parking space too. Walking distance to shops, bars etc. The village is based in the countryside so walking and cycle routes are all to be found nearby and the coast is less that an hour away.

### DESCRIPTION

You enter into an open plan living area. The fully fitted kitchen has plenty of storage and sits next to the dining area where you can look out onto the garden. The sitting room has a central fireplace with a woodburning stove and original oak beams give plenty of character. A handy utility room with extra storage and a WC are also located on this floor. A pretty oak staircase leads you to the landing where you will find 2 bedrooms. Both have space for furniture and are light and airy spaces. This house comes with the luxury of 2 bathrooms too. One has a bath with overhead shower, wash basin and wc. The second has a walk in shower with wash basin and wc. The outside space is delightful and a real secluded sun trap. Two terraces are the ideal spaces to entertain and enjoy the French apéro along with al fresco dining! There are two storage sheds ideal for housing garden furniture, tools etc. A large garage/workshop is an excellent space to be used for many things. Storage, games room, garage, workspace, hobby room, gym, studio... the choice is yours! The property comes with outside parking too. Walking distance to all shops and amenities and a great central location for visiting the coast, surrounding medieval towns like Fougères, market towns and country villages.