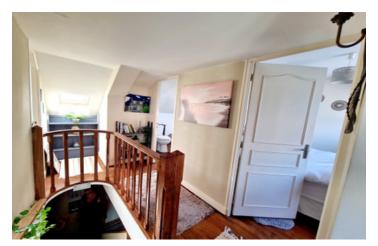

### DESCRIPTION

You enter into an open plan living area. The fully fitted kitchen has plenty of storage and sits next to the dining area where you can look out onto the garden. The sitting room has a central fireplace with a woodburning stove and original oak beams give plenty of character. A handy utility room with extra storage and a WC are also located on this floor. A pretty oak staircase leads you to the landing where you will find 2 bedrooms. Both have space for furniture and are light and airy spaces. This house comes with the luxury of 2 bathrooms too. One has a bath with overhead shower, wash basin and wc. The second has a walk in shower with wash basin and wc. The outside space is delightful and a real secluded sun trap. Two terraces are the ideal spaces to entertain and enjoy the French apéro along with al fresco dining! There are two storage sheds ideal for housing garden furniture, tools etc. A large garage/workshop is an excellent space to be used for many things. Storage, games room, garage, workspace, hobby room, gym, studio... the choice is yours! The property comes with outside parking too. Walking distance to all shops and amenities and a great central location for visiting the coast, surrounding medieval towns like Fougères, market towns and country villages.