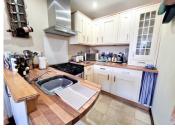

### DESCRIPTION

You enter into an open plan living area. The fully fitted kitchen has plenty of storage and sits next to the dining area where you can look out onto the garden. The sitting room has a central fireplace with a woodburning stove and original oak beams give plenty of character. A handy utility room with extra storage and a WC are also located on this floor. A pretty oak staircase leads you to the landing where you will find 2 bedrooms. Both have space for furniture and are light and airy spaces. This house comes with the luxury of 2 bathrooms too. One has a bath with overhead shower, wash basin and wc. The second has a walk in shower with wash basin and wc. The outside space is delightful and a real secluded sun trap. Two terraces are the ideal spaces to entertain and enjoy the French apéro along with al fresco dining! There are two storage sheds ideal for housing garden furniture, tools etc. A large garage/workshop is an excellent space to be used for many things. Storage, games room, garage, workspace, hobby room, gym, studio... the choice is yours! The property comes with outside parking too. Walking distance to all shops and amenities and a great central location for visiting the coast, surrounding medieval towns like Fougères, market towns and country villages.