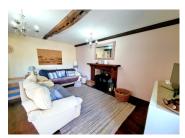

### DESCRIPTION

You enter into an open plan living area. The fully fitted kitchen has plenty of storage and sits next to the dining area where you can look out onto the garden. The sitting room has a central fireplace with a woodburning stove and original oak beams give plenty of character. A handy utility room with extra storage and a WC are also located on this floor. A pretty oak staircase leads you to the landing where you will find 2 bedrooms. Both have space for furniture and are light and airy spaces. This house comes with the luxury of 2 bathrooms too. One has a bath with overhead shower, wash basin and wc. The second has a walk in shower with wash basin and wc. The outside space is delightful and a real secluded sun trap. Two terraces are the ideal spaces to entertain and enjoy the French apéro along with al fresco dining! There are two storage sheds ideal for housing garden furniture, tools etc. A large garage/workshop is an excellent space to be used for many things. Storage, games room, garage, workspace, hobby room, gym, studio... the choice is yours! The property comes with outside parking too. Walking distance to all shops and amenities and a great central location for visiting the coast, surrounding medieval towns like Fougères, market towns and country villages.