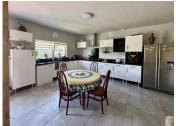

Close to the village centre and its amenities, this modern home offers light-filled, spacious living throughout. The ground floor features an entrance hall with fitted storage, a stunning open-plan kitchen/living/dining space (~50 m²), a ground floor bedroom, and a stylish shower room with WC.