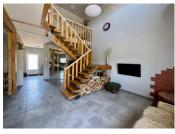

Close to the village centre and its amenities, this modern home offers light-filled, spacious living throughout. The ground floor features an entrance hall with fitted storage, a stunning open-plan kitchen/living/dining space (~50 m²), a ground floor bedroom, and a stylish shower room with WC.

Upstairs, a bright mezzanine landing leads to three further bedrooms and a family shower room with WC. French doors from the living area open onto a sunny terrace and private garden.

Additional highlights: