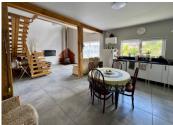

Close to the village centre and its amenities, this modern home offers light-filled, spacious living throughout. The ground floor features an entrance hall with fitted storage, a stunning open-plan kitchen/living/dining space (~50 m²), a ground floor bedroom, and a stylish shower room with WC.

Upstairs, a bright mezzanine landing leads to three further bedrooms and a family shower room with WC. French doors from the living area open onto a sunny terrace and private garden.

Additional highlights: