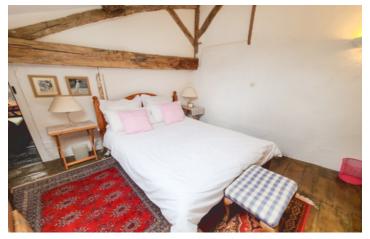

## DESCRIPTION

This house is composed as follows

- Entrance: 7,42m<sup>2</sup> with fireplace - Living room with fireplace: 22m

- Kitchen: 13,82m<sup>2</sup> ON THE FLOOR

- A large room with oak parquet floor: 13m

- Bedroom I: I I m²+ bathroom

- Bathroom: 4,83m<sup>2</sup>+ wc

- Bedroom2: 9,86m<sup>2</sup>

A wood shed built outside A pretty garden with trees.