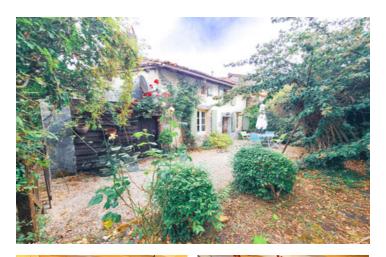

### Charming 2-bedroom village house with garden.

### IN BRIEF

Behind a discreet wooden fence lies a little gem.

This charming house, nestled in a green setting, welcomes you with its tree-lined garden and peaceful atmosphere.

From the moment you enter, you'll be seduced by the warm, cocooning ambience, enhanced by magnificent oak floors that add to the charm of the whole.

With its two bedrooms full of character, this house may not be very big, but it has all the hallmarks of a great house: authenticity, calm and undeniable cachet.

- Bedroom I: I I m²+ bathroom

- Bathroom: 4,83m<sup>2</sup>+ wc

- Bedroom2: 9,86m<sup>2</sup>

A wood shed built outside A pretty garden with trees.