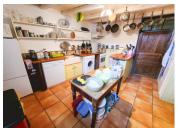

## DESCRIPTION

This house is composed as follows

- Entrance: 7,42m<sup>2</sup> with fireplace - Living room with fireplace: 22m

- Kitchen: 13,82m<sup>2</sup> ON THE FLOOR

- A large room with oak parquet floor: 13m