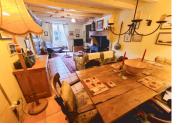

## DESCRIPTION

This house is composed as follows

- Entrance: 7,42m<sup>2</sup> with fireplace - Living room with fireplace: 22m

- Kitchen: 13,82m<sup>2</sup> ON THE FLOOR

- A large room with oak parquet floor: 13m