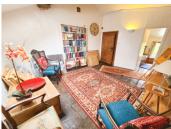

## DESCRIPTION

This house is composed as follows

- Entrance: 7,42m<sup>2</sup> with fireplace - Living room with fireplace: 22m

- Kitchen: 13,82m<sup>2</sup> ON THE FLOOR

- A large room with oak parquet floor: 13m