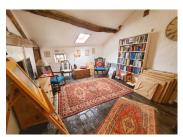

## DESCRIPTION

This house is composed as follows

- Entrance: 7,42m<sup>2</sup> with fireplace - Living room with fireplace: 22m

- Kitchen: 13,82m<sup>2</sup> ON THE FLOOR

- A large room with oak parquet floor: 13m