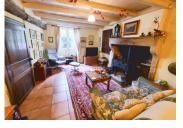

## DESCRIPTION

This house is composed as follows

- Entrance: 7,42m<sup>2</sup> with fireplace - Living room with fireplace: 22m

- Kitchen: 13,82m<sup>2</sup> ON THE FLOOR

- A large room with oak parquet floor: 13m