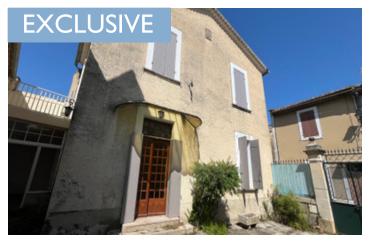

#### Manor 145 m with courtyard village centre

#### IN BRIEF

Ten minutes from Lisle-sur-la-Sorgue and 20 minutes from Avignon, come and discover this 145 m², two-storey manor house with courtyard, situated in the heart of the village. This charming residence comprises: on the ground floor, a double living room with high ceilings (4.50 m) opening onto a pretty courtyard, as well as a separate kitchen with adjoining storeroom. The first floor, accessed by the magnificent staircase, comprises 3 large bedrooms with period floor tiles, as well as a shower room. In addition, a 35 m² workshop adjoining the main building, with its own entrance, offers numerous conversion possibilities.