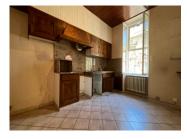

#### IN BRIEF

Ten minutes from Lisle-sur-la-Sorgue and 20 minutes from Avignon, come and discover this 145 m², two-storey manor house with courtyard, situated in the heart of the village. This charming residence comprises: on the ground floor, a double living room with high ceilings (4.50 m) opening onto a pretty courtyard, as well as a separate kitchen with adjoining storeroom. The first floor, accessed by the magnificent staircase, comprises 3 large bedrooms with period floor tiles, as well as a shower room. In addition, a 35 m² workshop adjoining the main building, with its own entrance, offers numerous conversion possibilities.

#### SURFACES:

Entrance hall 10 m<sup>2</sup>
Living room 43 m<sup>2</sup>
Kitchen 15 m<sup>2</sup>
Landing 9 m<sup>2</sup>
Bedroom 24 m<sup>2</sup>
Bedroom 18 m<sup>2</sup>
Bedroom 23 m<sup>2</sup>
Outbuilding 35 m<sup>2</sup>
AVIGNON TGV station 25 Mn
MARSEILLE PROVENCE airport 50 Mn