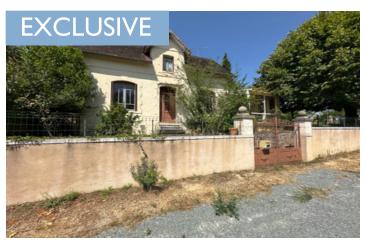

Ref: A38249JT24 Price: 93 500 EUR

agency fees included: 10 % TTC to be paid by the buyer (85 000 EUR without fees)

3 bed house with garage and outbuildings on 2000m of garden fully enclosed.

### IN BRIEF

The house is situated in St Germain des Près, close to Excideuil where you will find all local amenities. The house is on 1991m<sup>2</sup> of land fully enclosed with outbuildings.

The house needs some work to be done but is liveable.

### DESCRIPTION

The house is composed of an entrance opening onto a living room with kitchen area to be fully renovated and access onto the terrace with views over the garden, there is a second kitchen with utility room, WC, shower room, bedroom with fireplace