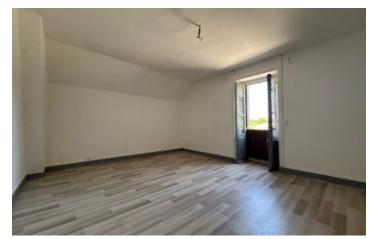

### DESCRIPTION

The house is composed of an entrance opening onto a living room with kitchen area to be fully renovated and access onto the terrace with views over the garden, there is a second kitchen with utility room, WC, shower room, bedroom with fireplace

First floor: Landing opening onto 2 bedrooms, one with a terrace and panoramic views.

Basement: workshop area and cellar.

Exterior: 3 outbuildings currently used as storage.

Individual septic tank, oil central heating, single glazed windows.