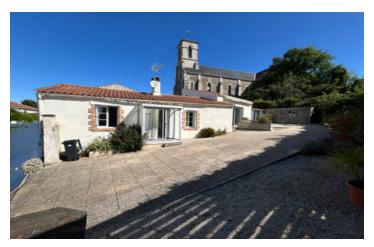

### IN BRIFF

10 minutes from the beaches of the Vendée, 20 minutes from Luçon, located in the heart of the village of Grues (local shops), come and discover this charming stone house built in 1949 with 91 m² of living space, 387 m² of land and a raised garden with a magnificent view over the village. It currently features: a small veranda opening onto the fitted kitchen, also equipped with a wood-burning stove. A living room, followed by a bedroom with mezzanine, a study and a shower room with WC. The house also offers an independent bedroom with shower room. Outside, there's a pretty wooden terrace and a wooden garden shed.

## INFORMATION

Town: Grues

Department: Vendée

Bed: 2

Bath: 2

Floor: 91 m2

Plot Size: 387 m<sup>2</sup>