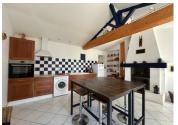

### IN BRIFF

10 minutes from the beaches of the Vendée, 20 minutes from Luçon, located in the heart of the village of Grues (local shops), come and discover this charming stone house built in 1949 with 91 m² of living space, 387 m² of land and a raised garden with a magnificent view over the village. It currently features: a small veranda opening onto the fitted kitchen, also equipped with a wood-burning stove. A living room, followed by a bedroom with mezzanine, a study and a shower room with WC. The house also offers an independent bedroom with shower room. Outside, there's a pretty wooden terrace and a wooden garden shed.

### DESCRIPTION

Approximate data in m<sup>2</sup>:

kitchen: 17m² living room: 16m²

study: 8m²

bedroom I mezzanine: 10m²

bedroom 2: 12m<sup>2</sup> shower room 1: 8m<sup>2</sup> shower room 2: 2m<sup>2</sup> terrace with awning: 12m<sup>2</sup> independent building: 10m<sup>2</sup> cupboard storage Scellier boiler room