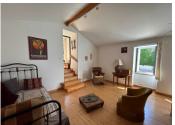

### IN BRIFF

10 minutes from the beaches of the Vendée, 20 minutes from Luçon, located in the heart of the village of Grues (local shops), come and discover this charming stone house built in 1949 with 91 m² of living space, 387 m² of land and a raised garden with a magnificent view over the village. It currently features: a small veranda opening onto the fitted kitchen, also equipped with a wood-burning stove. A living room, followed by a bedroom with mezzanine, a study and a shower room with WC. The house also offers an independent bedroom with shower room. Outside, there's a pretty wooden terrace and a wooden garden shed.

### DESCRIPTION

Approximate data in m<sup>2</sup>:

kitchen: 17m² living room: 16m²

study: 8m²

bedroom I mezzanine: 10m²

bedroom 2: 12m<sup>2</sup> shower room 1: 8m<sup>2</sup> shower room 2: 2m<sup>2</sup> terrace with awning: 12m<sup>2</sup> independent building: 10m<sup>2</sup> cupboard storage Scellier boiler room