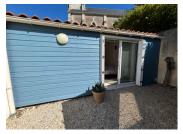

### IN BRIFF

10 minutes from the beaches of the Vendée, 20 minutes from Luçon, located in the heart of the village of Grues (local shops), come and discover this charming stone house built in 1949 with 91 m² of living space, 387 m² of land and a raised garden with a magnificent view over the village. It currently features: a small veranda opening onto the fitted kitchen, also equipped with a wood-burning stove. A living room, followed by a bedroom with mezzanine, a study and a shower room with WC. The house also offers an independent bedroom with shower room. Outside, there's a pretty wooden terrace and a wooden garden shed.