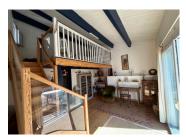

### IN BRIFF

10 minutes from the beaches of the Vendée, 20 minutes from Luçon, located in the heart of the village of Grues (local shops), come and discover this charming stone house built in 1949 with 91 m² of living space, 387 m² of land and a raised garden with a magnificent view over the village. It currently features: a small veranda opening onto the fitted kitchen, also equipped with a wood-burning stove. A living room, followed by a bedroom with mezzanine, a study and a shower room with WC. The house also offers an independent bedroom with shower room. Outside, there's a pretty wooden terrace and a wooden garden shed.

### DESCRIPTION

Approximate data in m<sup>2</sup>:

kitchen: 17m² living room: 16m²

study: 8m²

bedroom I mezzanine: 10m²

bedroom 2: 12m<sup>2</sup> shower room 1: 8m<sup>2</sup> shower room 2: 2m<sup>2</sup> terrace with awning: 12m<sup>2</sup> independent building: 10m<sup>2</sup> cupboard storage Scellier boiler room