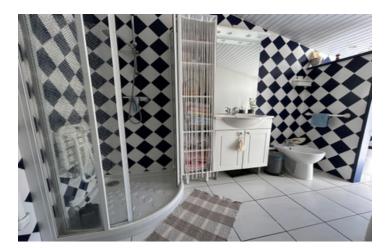

### DESCRIPTION

Approximate data in m<sup>2</sup>:

kitchen: 17m² living room: 16m²

study: 8m²

bedroom I mezzanine: 10m²

bedroom 2: 12m<sup>2</sup> shower room 1: 8m<sup>2</sup> shower room 2: 2m<sup>2</sup> terrace with awning: 12m<sup>2</sup> independent building: 10m<sup>2</sup> cupboard storage Scellier boiler room