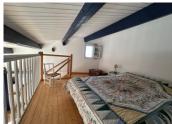

### IN BRIFF

10 minutes from the beaches of the Vendée, 20 minutes from Luçon, located in the heart of the village of Grues (local shops), come and discover this charming stone house built in 1949 with 91 m² of living space, 387 m² of land and a raised garden with a magnificent view over the village. It currently features: a small veranda opening onto the fitted kitchen, also equipped with a wood-burning stove. A living room, followed by a bedroom with mezzanine, a study and a shower room with WC. The house also offers an independent bedroom with shower room. Outside, there's a pretty wooden terrace and a wooden garden shed.

### DESCRIPTION

Approximate data in m<sup>2</sup>:

kitchen: 17m² living room: 16m²

study: 8m²

bedroom I mezzanine: 10m²

bedroom 2: 12m<sup>2</sup> shower room 1: 8m<sup>2</sup> shower room 2: 2m<sup>2</sup> terrace with awning: 12m<sup>2</sup> independent building: 10m<sup>2</sup> cupboard storage Scellier boiler room