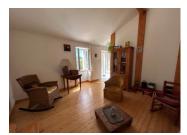

### IN BRIFF

10 minutes from the beaches of the Vendée, 20 minutes from Luçon, located in the heart of the village of Grues (local shops), come and discover this charming stone house built in 1949 with 91 m² of living space, 387 m² of land and a raised garden with a magnificent view over the village. It currently features: a small veranda opening onto the fitted kitchen, also equipped with a wood-burning stove. A living room, followed by a bedroom with mezzanine, a study and a shower room with WC. The house also offers an independent bedroom with shower room. Outside, there's a pretty wooden terrace and a wooden garden shed.

### DESCRIPTION

Approximate data in m<sup>2</sup>:

kitchen: 17m² living room: 16m²

study: 8m²

bedroom I mezzanine: 10m²

bedroom 2: 12m<sup>2</sup> shower room 1: 8m<sup>2</sup> shower room 2: 2m<sup>2</sup> terrace with awning: 12m<sup>2</sup> independent building: 10m<sup>2</sup> cupboard storage Scellier boiler room