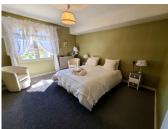

#### FIRST FLOOR

- Mezzanine floor: 25,82m<sup>2</sup>
- 2 wc: 5,70m<sup>2</sup>
- Bedroom2: 13,48m<sup>2</sup>
- Bedroom3: 15,53m<sup>2</sup>
- corridor: 11,71m<sup>2</sup>
- Bedroom4: 15,50m<sup>2</sup>
- Bedroom5: 14,50m<sup>2</sup>
- Bedroom6: 10,97m<sup>2</sup>
- Bedroom7: I4m<sup>2</sup> + Bathroom
- Bedroom8: 21,18m<sup>2</sup> + Bathroom (8,25m<sup>2</sup>) All bedrooms have inside and outside closets.
- Shower room: 5,06m<sup>2</sup> + bathroom
- Shower room: 5,62m<sup>2</sup> + Bathroom
- Bathroom: 4.55m<sup>2</sup> Outside