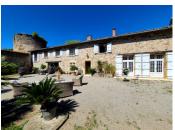

### DESCRIPTION

The property comprises a main house, 3 gite houses to renovate and outbuildings.

#### The main house:

- Entrance hall: 22,62m<sup>2</sup>
- Study: 11,45m<sup>2</sup>.
- Living room: 65m<sup>2</sup> with large open fireplace.
- Kitchen: 20m<sup>2</sup>.
- Laundry room: 20,75m<sup>2</sup> with boiler
- Wc: 3,05m<sup>2</sup> (with boiler)
- Garage: 56m² (could be converted into summer kitchen)