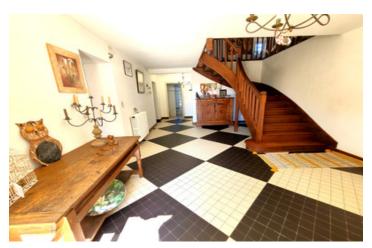

#### The main house:

- Entrance hall: 22,62m<sup>2</sup>
- Study: 11,45m<sup>2</sup>.
- Living room: 65m<sup>2</sup> with large open fireplace.
- Kitchen: 20m<sup>2</sup>.
- Laundry room: 20,75m<sup>2</sup> with boiler
- Wc: 3,05m<sup>2</sup> (with boiler)
- Garage: 56m² (could be converted into summer kitchen)