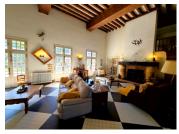

#### The main house:

- Entrance hall: 22,62m<sup>2</sup>
- Study: 11,45m<sup>2</sup>.
- Living room: 65m<sup>2</sup> with large open fireplace.
- Kitchen: 20m<sup>2</sup>.
- Laundry room: 20,75m<sup>2</sup> with boiler
- Wc: 3,05m<sup>2</sup> (with boiler)
- Garage: 56m² (could be converted into summer kitchen)