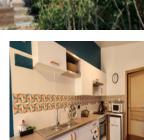

### DESCRIPTION

Peaceful detached house set over two floors, offering comfortable living in a tranquil hamlet on 1,500m² of land. The ground floor features an entrance hall, a fitted kitchen with a wood burner that provides central heating for the main house, and a living room with French doors opening onto a large wooden terrace overlooking the countryside. Also on this level is a bathroom with a shower and toilet. Upstairs, you'll find two spacious bedrooms, plus a staircase leading to a converted attic bedroom.