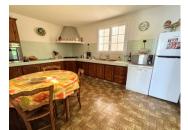

The separate kitchen is well-equipped with a range of fitted units, a hob, and a window overlooking the rear garden. All windows throughout the property are double-glazed, and the kitchen features a tilt-and-turn window for added ventilation and ease of use.