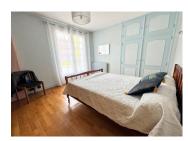

A hallway leads to the bedroom wing, again with ample built-in storage. There are three bedrooms: Bedroom One overlooks the back garden.

Bedroom Two opens directly onto the sun terrace and includes a large built-in wardrobe.

Bedroom Three, also with access to the sun terrace, features another built-in cupboard.

The shower room includes a generous walk-in shower, sink, and a window to the front of the house. A separate W.C. with window and radiator completes the main level.