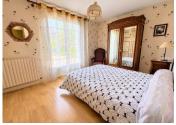

A hallway leads to the bedroom wing, again with ample built-in storage. There are three bedrooms: Bedroom One overlooks the back garden.

Bedroom Two opens directly onto the sun terrace and includes a large built-in wardrobe.

Bedroom Three, also with access to the sun terrace, features another built-in cupboard.

The shower room includes a generous walk-in shower, sink, and a window to the front of the house. A separate W.C. with window and radiator completes the main level.