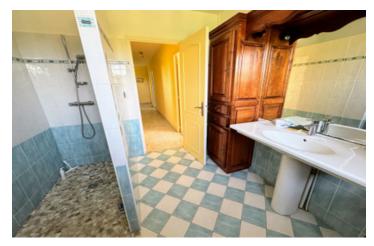

Bedroom Three, also with access to the sun terrace, features another built-in cupboard.

The shower room includes a generous walk-in shower, sink, and a window to the front of the house. A separate W.C. with window and radiator completes the main level.