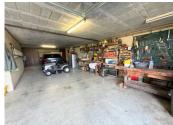

Stairs lead down to a large basement, offering parking for two vehicles via an electric garage door, along with space for a workshop, laundry area, and access to a large cave for storage or wine.

Heating and hot water are provided by a Viessmann condensing boiler, installed around four years ago. The system is energy-efficient, maintaining a comfortable 23°C throughout the home, with an annual cost of approximately €1,200.