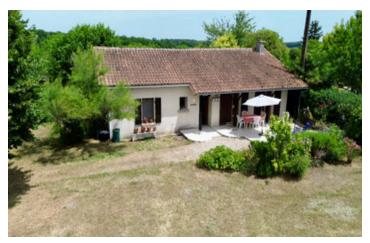

#### A deceptively spacious three-bedroomed bungalow with heated pool just a few minutes from Aubeterre-sur-Dronne

### IN BRIEF

Three generously sized bedrooms each with more than enough space for large double beds make this family home ideal as a full time residence or a "lock up and leave" holiday home. This property enjoys an enviable position on the edge of a secluded hamlet. The front garden is mainly laid to lawn with an attractive terrace for summer dining for friends and family.

## DESCRIPTION

Set on the edge of a tiny hamlet within the commune of Pillac 16390, this very attractive home is just a short drive to the picturesque village of Aubeterre-sur-Dronne with numerous bars, restaurants and cafes as well as a small supermarket, tabac, bank and pharmacy.

A great feature of this property is the large, yet manageable front and rear gardens.

The secluded rear garden is where the heated in-ground swimming pool is to be found as well as the wooden workshop and garden storage cabin with its own terrace.