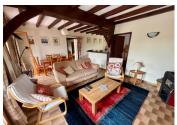

The open-plan living room, kitchen and dining area is light and airy with direct access out to the from

The rear garden is bordered by walnut orchard which provides additional privacy for those using the heated in-ground swimming pool.

The river Dronne which marks the border between Charente and Dordogne runs along the edge of Aubeterre and is a popular centre for all manner of water based activities.

The property benefits from three double bedrooms, one of which is en-suite; a family bathroom; spacious kitchen, living and dining room with wood burner, character wooden beams and direct access to the outside terrace for al fresco dining on the pretty tiled terrace. There is also a separate utility room with washing machine, tumble drier and modern gas central heating boiler.