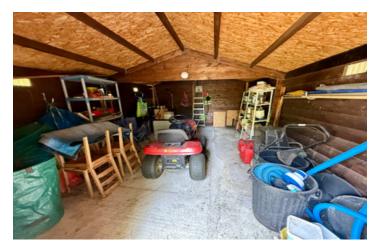

A great feature of this property is the large, yet manageable front and rear gardens.

The secluded rear garden is where the heated in-ground swimming pool is to be found as well as the wooden workshop and garden storage cabin with its own terrace.

Walks through the countryside on numerous tracks and paths provide endless opportunities for outdoor exercise.

Please request a copy of our floor plan for layout and measurements.

Major items included:

Ride on Lawnmower