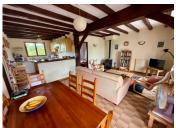

The open-plan living room, kitchen and dining area is light and airy with direct access out to the from

The rear garden is bordered by walnut orchard which provides additional privacy for those using the heated in-ground swimming pool.

The river Dronne which marks the border between Charente and Dordogne runs along the edge of Aubeterre and is a popular centre for all manner of water based activities.

The property benefits from three double bedrooms, one of which is en-suite; a family bathroom; spacious kitchen, living and dining room with wood burner, character wooden beams and direct access to the outside terrace for al fresco dining on the pretty tiled terrace. There is also a separate utility room with washing machine, tumble drier and modern gas central heating boiler.