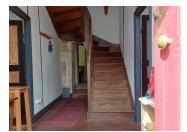

The main entrance 10.55m<sup>2</sup> with original staircase leads to

Kitchen  $27m^2$  - original wall cupboard and lovely exposed stone and beams

Living Room 28m<sup>2</sup> with original decorative fireplace (non-functioning)