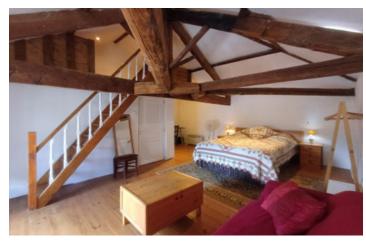

#### 2nd Floor

Stairs lead up to original attic now transformed into 2 large bedrooms with bathroom and kitchenette. Lovely exposed beams, wood floors and wood double-glazed windows.

Bedroom I measures approx 26m<sup>2</sup>

Bedroom 2 approx 22m² with mezzanine niche for extra mattress or child's space

Kitchenette 5.10m<sup>2</sup> with fitted units and fridge

International: +33 (0)5 53 60 84 88 France: 0033 (0)553 608 488 FAX: 0033 (0)553 566 257 \*All prices include agency fees. Leggett Immobilier 42 Route de Ribérac 24340 La Rochebeaucourt France Tel: 08 00 73 57 45 Email: info@leggett.fr