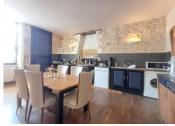

The main entrance 10.55m<sup>2</sup> with original staircase leads to

Kitchen  $27m^2$  - original wall cupboard and lovely exposed stone and beams

Living Room 28m<sup>2</sup> with original decorative fireplace (non-functioning)