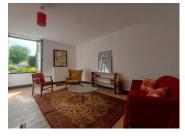

The main entrance 10.55m<sup>2</sup> with original staircase leads to

Kitchen  $27m^2$  - original wall cupboard and lovely exposed stone and beams

Living Room 28m<sup>2</sup> with original decorative fireplace (non-functioning)