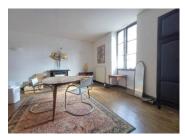

mini hallway 5.33m² to private appartment containing 2 rooms (Bedroom 14m², with hand basin, to back elevation and Salon/Bedroom 18m², to front elevation.

Separate WC