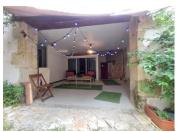

The original wood door to the rear of the entrance takes you through to a delightul covered outdoor space and the garden. Ideal party room!

WC

Shower Room

Access to Outbuildings approx 40m<sup>2</sup> on 2 levels for further exploitation if desired.