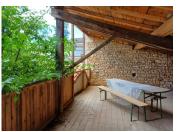

Stairs to romantic balcony overlooking the courtyard garden  $33\text{m}^2$ 

Back inside house

1st Floor landing leading to

Bedroom 28 m<sup>2</sup> with door en-suite to bathroom 7.65m<sup>2</sup>

- bath, shower over, sink and WC