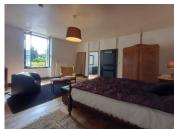

Stairs to romantic balcony overlooking the courtyard garden  $33\text{m}^2$ 

Back inside house

1st Floor landing leading to

Bedroom 28 m<sup>2</sup> with door en-suite to bathroom 7.65m<sup>2</sup>

- bath, shower over, sink and WC

mini hallway 5.33m² to private appartment containing 2 rooms (Bedroom 14m², with hand basin, to back elevation and Salon/Bedroom 18m², to front elevation.

Separate WC