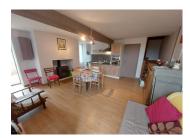

### DESCRIPTION

The house offers on the ground floor:

a LIVING ROOM / KITCHEN of 26m2a BATHROOM / WC (5m2)

On the first floor (under the eaves):

☐ a BEDROOM of 16m2 on the floor leading to☐ a BEDROOM of 17m2 on the floor