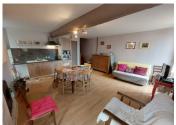

### DESCRIPTION

The house offers on the ground floor:

a LIVING ROOM / KITCHEN of 26m2a BATHROOM / WC (5m2)

On the first floor (under the eaves):

☐ a BEDROOM of 16m2 on the floor leading to☐ a BEDROOM of 17m2 on the floor