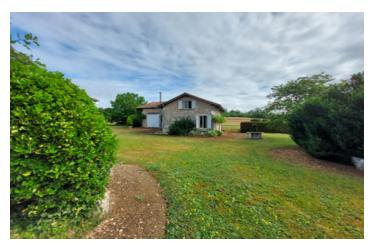

### IN BRIEF

Located in the middle of its grounds, in a quiet hamlet, this stone property offers a house with a living room/kitchen, shower room/toilet, and two bedrooms, covering approximately 65m2, an adjoining barn and a separate hangar, a cottage to renovate, all set on a plot of about 4700m2, with a well and fruit trees.

A pleasant garden of about 4700 m2 with trees surrounds the property.

Beautiful opportunity for evolving renovation in a quiet hamlet, 4km from MARTHON for the first amenities and 30 km from ANGOULEME.