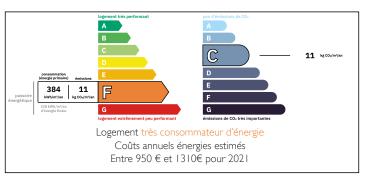

Ref: A38134ASO16 Price: 149 000 EUR

agency fees included: 6 % TTC to be paid by the buyer (140 000 EUR without fees)

Nice stone property, with house, barn, other outbuildings, large garden, and countryside views.



### INFORMATION

Town: Marthon

Department: Charente

Bed: 2

Bath:

Floor: 60 m<sup>2</sup>

Plot Size: 4707 m<sup>2</sup>













### IN BRIEF

Located in the middle of its grounds, in a quiet hamlet, this stone property offers a house with a living room/kitchen, shower room/toilet, and two bedrooms, covering approximately 65m2, an adjoining barn and a separate hangar, a cottage to renovate, all set on a plot of about 4700m2, with a well and fruit trees.





NB. Quoted prices relate to euro transactions. Fluctuations in exchange rates are not the responsibility of the agency or those representing it. The agency and its representatives are not authorised to make or give guarantees relating to the property. These particulars do not form part of any contract but are to be taken as a general representation of the property. Any areas, measurements or distances are approximate. Text, photographs and plans, where applicable, are for guidance only. Leggett and its representatives have not tested services, equipment or facilities and cannot guarantee the same.

Particulars for off-plan purchases are intended as a guide only. Final finishes to the property may vary. Purchasers are advised to engage a solicitor to check the plans and specifications as