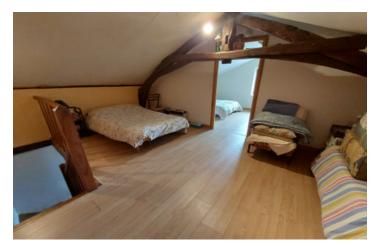

### IN BRIEF

Located in the middle of its grounds, in a quiet hamlet, this stone property offers a house with a living room/kitchen, shower room/toilet, and two bedrooms, covering approximately 65m2, an adjoining barn and a separate hangar, a cottage to renovate, all set on a plot of about 4700m2, with a well and fruit trees.

### DESCRIPTION

The house offers on the ground floor:

a LIVING ROOM / KITCHEN of 26m2a BATHROOM / WC (5m2)

On the first floor (under the eaves):

☐ a BEDROOM of 16m2 on the floor leading to☐ a BEDROOM of 17m2 on the floor