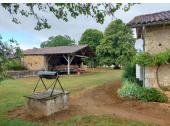

### IN BRIEF

Located in the middle of its grounds, in a quiet hamlet, this stone property offers a house with a living room/kitchen, shower room/toilet, and two bedrooms, covering approximately 65m2, an adjoining barn and a separate hangar, a cottage to renovate, all set on a plot of about 4700m2, with a well and fruit trees.

Attached to the house is a barn of about 100m2 on the ground.

Facing the house are a shed of 60m<sup>2</sup> as well as a small house of about 50m<sup>2</sup> to be fully renovated.

Heating: wood stove and electric Double glazing, septic tank redone, roof of the barn and house 20 years old.

A pleasant garden of about 4700 m2 with trees surrounds the property.

Beautiful opportunity for evolving renovation in a quiet hamlet, 4km from MARTHON for the first amenities and 30 km from ANGOULEME.