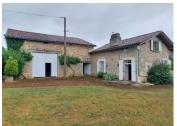

### IN BRIEF

Located in the middle of its grounds, in a quiet hamlet, this stone property offers a house with a living room/kitchen, shower room/toilet, and two bedrooms, covering approximately 65m2, an adjoining barn and a separate hangar, a cottage to renovate, all set on a plot of about 4700m2, with a well and fruit trees.

### DESCRIPTION

The house offers on the ground floor:

a LIVING ROOM / KITCHEN of 26m2a BATHROOM / WC (5m2)

On the first floor (under the eaves):

☐ a BEDROOM of 16m2 on the floor leading to☐ a BEDROOM of 17m2 on the floor

Attached to the house is a barn of about 100m2 on the ground.

Facing the house are a shed of 60m<sup>2</sup> as well as a small house of about 50m<sup>2</sup> to be fully renovated.

Heating: wood stove and electric Double glazing, septic tank redone, roof of the barn and house 20 years old.