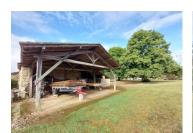

Attached to the house is a barn of about 100m2 on the ground.

Facing the house are a shed of 60m<sup>2</sup> as well as a small house of about 50m<sup>2</sup> to be fully renovated.

Heating: wood stove and electric Double glazing, septic tank redone, roof of the barn and house 20 years old.