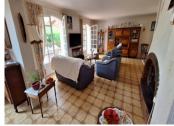

The house offers generous living spaces and a layout designed for everyday comfort: a spacious entrance hall leads to a bright 41 m² living room with an insert fireplace and reversible air conditioning, as well as a 25 m² mezzanine. The living area opens onto an equally large covered terrace, facing south and west — the perfect place to enjoy the outdoors in any season, complete with built-in, covered barbecue.