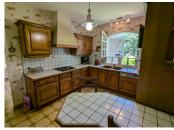

The adjoining solid oak kitchen is fully equipped and in excellent condition.

The sleeping quarters include four similarly sized bedrooms (between 12.5 and 14 m<sup>2</sup>), a spacious 8.45 m<sup>2</sup> bathroom (bathtub, shower, double washbasin, bidet), and separate WC.