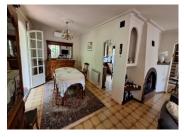

The house offers generous living spaces and a layout designed for everyday comfort: a spacious entrance hall leads to a bright 41 m² living room with an insert fireplace and reversible air conditioning, as well as a 25 m² mezzanine. The living area opens onto an equally large covered terrace, facing south and west — the perfect place to enjoy the outdoors in any season, complete with built-in, covered barbecue.

The adjoining solid oak kitchen is fully equipped and in excellent condition.

The sleeping quarters include four similarly sized bedrooms (between 12.5 and 14 m<sup>2</sup>), a spacious 8.45 m<sup>2</sup> bathroom (bathtub, shower, double washbasin, bidet), and separate WC.