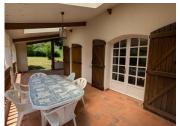

The house offers generous volumes and a layout designed for everyday comfort: spacious living room, 60 m<sup>2</sup> covered terrace, kitchen, large convertible basement, swimming pool, and a sizable detached garage.

The house offers generous living spaces and a layout designed for everyday comfort: a spacious entrance hall leads to a bright 41 m² living room with an insert fireplace and reversible air conditioning, as well as a 25 m² mezzanine. The living area opens onto an equally large covered terrace, facing south and west — the perfect place to enjoy the outdoors in any season, complete with built-in, covered barbecue.