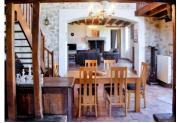

### DESCRIPTION

From the front door

Dining room 3.8m x 5.4m

Kitchen  $5.4m \times 2.4m$ 

Salon 5.4m x 5.2m - wood burning stove

Door to Bedroom I 4m x 3m

Door to Bedroom 2 4m x 4.6m with en-suite

shower room  $3.2m \times 2.1m$ 