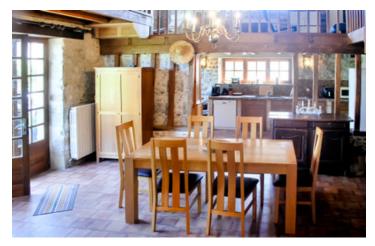

### DESCRIPTION

From the front door

Dining room 3.8m x 5.4m

Kitchen  $5.4m \times 2.4m$ 

Salon 5.4m x 5.2m - wood burning stove

Door to Bedroom I 4m x 3m

Door to Bedroom 2 4m x 4.6m with en-suite

shower room  $3.2m \times 2.1m$ 