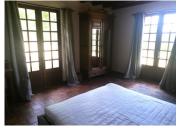

### DESCRIPTION

From the front door

Dining room 3.8m x 5.4m

Kitchen  $5.4m \times 2.4m$ 

Salon 5.4m x 5.2m - wood burning stove

Door to Bedroom I 4m x 3m

Door to Bedroom 2 4m x 4.6m with en-suite

shower room  $3.2m \times 2.1m$ 

Bathroom 3m x 3.8m with bath

Utility / boiler room 3.4m x 3.2m

Stairs to first floor

Large mezzanine  $5.5m \times 2.9m$  - great for office

space / library

Door to Bedroom  $3.3m \times 5.1m$ 

Door to attic  $6.9 \text{m} \times 4.2 \text{m}$  - could make an additional bedroom if required