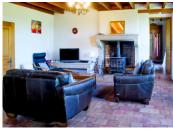

### DESCRIPTION

From the front door

Dining room 3.8m x 5.4m

Kitchen  $5.4m \times 2.4m$ 

Salon 5.4m x 5.2m - wood burning stove

Door to Bedroom I 4m x 3m

Door to Bedroom 2 4m x 4.6m with en-suite

shower room  $3.2m \times 2.1m$ 