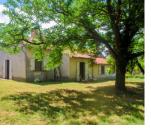

Outside - garden to all 4 sides - patio / terracotta tiled covered terrace

Windows - single glazed

Detached

Heating - oil central heating

Fosse septique - working but non conforming

The village of Azat le Ris is a few minutes away where you will find a bar restaurant - Lathus St Remy is only 10 minutes (9km) for a convenience store, garage, bank, bakers etc - The larger town of Montmorillon is 20 minutes (20km) and has all the larger supermarkets, cinema etc