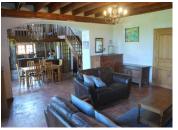

### DESCRIPTION

From the front door

Dining room 3.8m x 5.4m

Kitchen  $5.4m \times 2.4m$ 

Salon 5.4m x 5.2m - wood burning stove

Door to Bedroom I 4m x 3m

Door to Bedroom 2 4m x 4.6m with en-suite

shower room  $3.2m \times 2.1m$ 

Bathroom 3m x 3.8m with bath

Utility / boiler room 3.4m x 3.2m

Stairs to first floor

Large mezzanine  $5.5m \times 2.9m$  - great for office

space / library

Door to Bedroom  $3.3m \times 5.1m$ 

Door to attic  $6.9 \text{m} \times 4.2 \text{m}$  - could make an additional bedroom if required