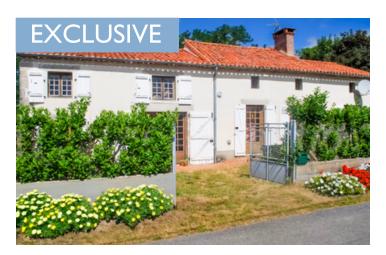

#### A lovely three bedroom detached hamlet house with attached garden

## IN BRIEF

Situated in a quiet hamlet - with  $2 \times \text{ground floor}$  bedrooms and 2 bathrooms - a spacious open plan living dining room with wood burning stove - French doors from the bedrooms into the garden - a third bedroom, attic and office space on the first floor - oil central heating - will require a little updating

Outside - garden to all 4 sides - patio / terracotta tiled covered terrace

Windows - single glazed

Detached

Heating - oil central heating

Fosse septique - working but non conforming

The village of Azat le Ris is a few minutes away where you will find a bar restaurant - Lathus St Remy is only 10 minutes (9km) for a convenience store, garage, bank, bakers etc - The larger town of Montmorillon is 20 minutes (20km) and has all the larger supermarkets, cinema etc