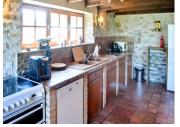

### DESCRIPTION

From the front door

Dining room 3.8m x 5.4m

Kitchen  $5.4m \times 2.4m$ 

Salon 5.4m x 5.2m - wood burning stove

Door to Bedroom I 4m x 3m

Door to Bedroom 2 4m x 4.6m with en-suite

shower room  $3.2m \times 2.1m$ 