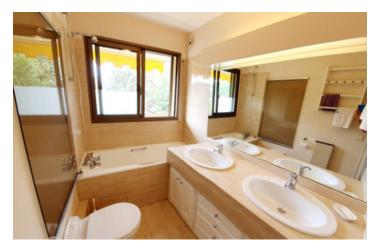

#### DESCRIPTION

This bright modern apartment, renovated in 2024, is in excellent condition and comes with air conditioning throughout. This charming property consists of an entrance leading into the main living space with a large airy dual aspect corner living room with a balcony to each side. There is a separate modern fully equipped fitted kitchen, a short corridor/lobby with cupboard space leading to the two bedrooms and a 'his n hers' bathroom with shower/bath and also a separate guest WC.

Approximate room sizes:

Entrance: 5m<sup>2</sup>

Living room/kitchen: 23m<sup>2</sup>

Kitchen 8 m<sup>2</sup>
Corridor: 4m<sup>2</sup>
Bedroom 1: 12m<sup>2</sup>
Bedroom 2: 13m<sup>2</sup>
Bathroom/WC: 4m<sup>2</sup>