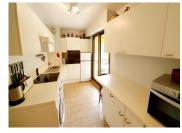

#### DESCRIPTION

This bright modern apartment, renovated in 2024, is in excellent condition and comes with air conditioning throughout. This charming property consists of an entrance leading into the main living space with a large airy dual aspect corner living room with a balcony to each side. There is a separate modern fully equipped fitted kitchen, a short corridor/lobby with cupboard space leading to the two bedrooms and a 'his n hers' bathroom with shower/bath and also a separate guest WC.