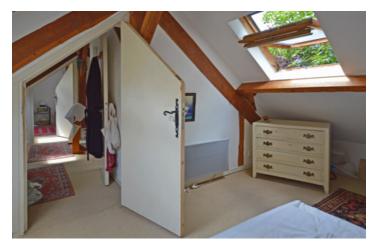

Ensuite bathroom with bath, washbasin and w/c 5 m<sup>2</sup> (part of studio option)

Upstairs bedroom 8 m<sup>2</sup> (20 m<sup>2</sup> floor area) (part of studio option)

Covered Terrace and BBQ

Ist floor (accessed from main living room)
Landing 2 m<sup>2</sup>
2nd bedroom built in cupboard 9 m<sup>2</sup>
Washroom with shower, washbasin and w/c 3 m<sup>2</sup>
3rd bedroom 9 m<sup>2</sup>