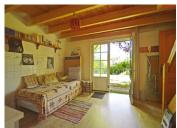

Ensuite bathroom with bath, washbasin and w/c 5 m<sup>2</sup> (part of studio option)

Upstairs bedroom 8 m<sup>2</sup> (20 m<sup>2</sup> floor area) (part of studio option)

Covered Terrace and BBQ

Ist floor (accessed from main living room)
Landing 2 m<sup>2</sup>
2nd bedroom built in cupboard 9 m<sup>2</sup>
Washroom with shower, washbasin and w/c 3 m<sup>2</sup>
3rd bedroom 9 m<sup>2</sup>