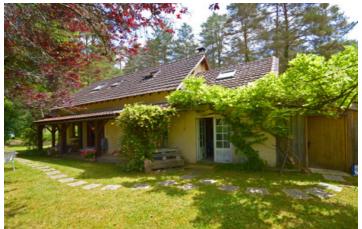

#### A luminous open plan 3 bedroom house with a source and over 1 ha overlooking a pretty valley

## IN BRIEF

A 3 bedroom house built in 1968 with a large open plan living area and two bedrooms and a washroom upstairs and a downstairs bedroom bathroom and a second kitchenette that can be a separate studio apartment or open to the rest of the house. The house has a source with an electric pump and a cistern for free water supply for the garden.

### DESCRIPTION

Ground floor

Open plan kitchen/sitting/dining room with a wood burner 50 m<sup>2</sup>

Large, fitted pantry cupboard 4 m<sup>2</sup>

W/c with washbasin 1,5 m<sup>2</sup>

Small rear hall/sitting room with kitchenette and dressing cupboard  $14 \text{ m}^2$  (can be separate studio apartment)