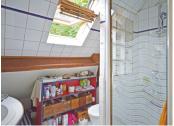

### DESCRIPTION

Ground floor

Open plan kitchen/sitting/dining room with a wood burner 50 m<sup>2</sup>

Large, fitted pantry cupboard 4 m<sup>2</sup>

W/c with washbasin 1,5 m<sup>2</sup>

Small rear hall/sitting room with kitchenette and dressing cupboard  $14 \text{ m}^2$  (can be separate studio apartment)

Ensuite bathroom with bath, washbasin and w/c 5 m<sup>2</sup> (part of studio option)

Upstairs bedroom 8 m<sup>2</sup> (20 m<sup>2</sup> floor area) (part of studio option)

Covered Terrace and BBQ

Ist floor (accessed from main living room)
Landing 2 m<sup>2</sup>
2nd bedroom built in cupboard 9 m<sup>2</sup>
Washroom with shower, washbasin and w/c 3 m<sup>2</sup>
3rd bedroom 9 m<sup>2</sup>