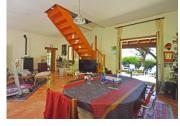

### DESCRIPTION

Ground floor

Open plan kitchen/sitting/dining room with a wood burner 50 m<sup>2</sup>

Large, fitted pantry cupboard 4 m<sup>2</sup>

W/c with washbasin 1,5 m<sup>2</sup>

Small rear hall/sitting room with kitchenette and dressing cupboard  $14 \text{ m}^2$  (can be separate studio apartment)

#### Ground floor

Open plan kitchen/sitting/dining room with a wood burner 50 m<sup>2</sup>

Large, fitted pantry cupboard 4 m<sup>2</sup>

W/c with washbasin 1,5 m<sup>2</sup>

Small rear hall/sitting room with kitchenette and dressing cupboard  $14~\text{m}^2$  (can be separate studio apartment)