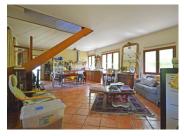

### DESCRIPTION

Ground floor

Open plan kitchen/sitting/dining room with a wood burner 50 m<sup>2</sup>

Large, fitted pantry cupboard 4 m<sup>2</sup>

W/c with washbasin 1,5 m<sup>2</sup>

Small rear hall/sitting room with kitchenette and dressing cupboard  $14 \text{ m}^2$  (can be separate studio apartment)

#### Ground floor

Open plan kitchen/sitting/dining room with a wood burner 50 m<sup>2</sup>

Large, fitted pantry cupboard 4 m<sup>2</sup>

W/c with washbasin 1,5 m<sup>2</sup>

Small rear hall/sitting room with kitchenette and dressing cupboard  $14~\text{m}^2$  (can be separate studio apartment)