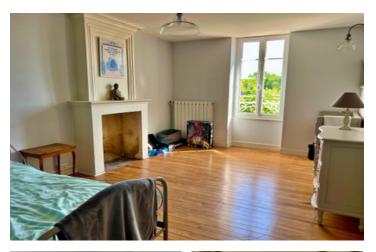

Inside, you'll find a spacious kitchen (28 m<sup>2</sup>), elegant living area, 3 large bedrooms and two full bathrooms — plus unique extras like built-in wardrobes, original floors and a bath tub in the master bedroom.