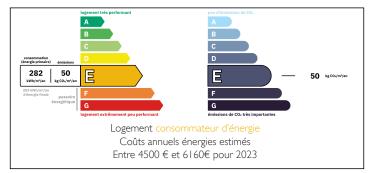

#### ENERGY - DPE

### LOCAL TAXES

Taxe foncière: Taxe habitation:

I I 72 EUR EUR