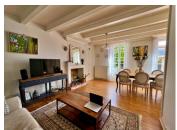

Inside, you'll find a spacious kitchen (28 m<sup>2</sup>), elegant living area, 3 large bedrooms and two full bathrooms — plus unique extras like built-in wardrobes, original floors and a bath tub in the master bedroom.