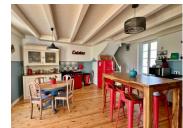

Inside, you'll find a spacious kitchen (28 m<sup>2</sup>), elegant living area, 3 large bedrooms and two full bathrooms — plus unique extras like built-in wardrobes, original floors and a bath tub in the master bedroom.