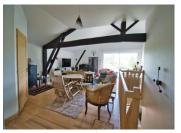

# IN BRIEF

Close to a quiet village, this beautifully maintained property harmoniously combines rustic charm with modern comforts.

The ground floor reveals a welcoming entrance hall, a refined bathroom, a utility room, a home office, a fully equipped kitchen and a spacious living and dining room bathed in natural light.

Upstairs, the house offers three well-appointed bedrooms, including a luxurious master suite, an additional shower room and a generous balcony overlooking the grounds.

Outside, the estate includes a traditional-style tobacco-curing barn, ideal for conversion, extensive grounds suitable for horses, a serene terrace, a natural spring with a cistern and mature fruit trees.