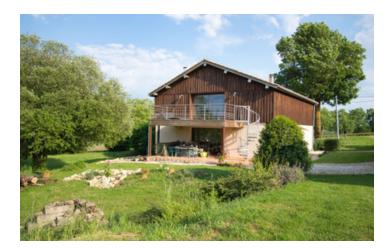

#### Elegant country residence with panoramic views, suitable for horses and refined facilities

# IN BRIEF

Close to a quiet village, this beautifully maintained property harmoniously combines rustic charm with modern comforts.

The ground floor reveals a welcoming entrance hall, a refined bathroom, a utility room, a home office, a fully equipped kitchen and a spacious living and dining room bathed in natural light.

Upstairs, the house offers three well-appointed bedrooms, including a luxurious master suite, an additional shower room and a generous balcony overlooking the grounds.

Outside, the estate includes a traditional-style tobacco-curing barn, ideal for conversion, extensive grounds suitable for horses, a serene terrace, a natural spring with a cistern and mature fruit trees.