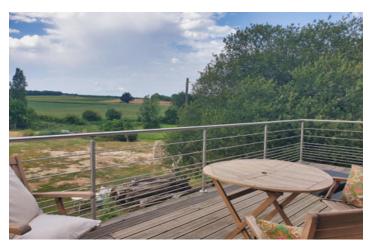

Upstairs, the house offers three well-appointed bedrooms, including a luxurious master suite, an additional shower room and a generous balcony overlooking the grounds.

Outside, the estate includes a traditional-style tobacco-curing barn, ideal for conversion, extensive grounds suitable for horses, a serene terrace, a natural spring with a cistern and mature fruit trees.