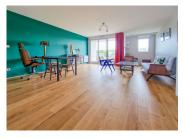

The spacious 40 m<sup>2</sup> living and kitchen area opens onto a private balcony—perfect for enjoying open views and natural light. Two comfortable bedrooms, a contemporary bathroom, separate WC, and built-in storage complete the layout.