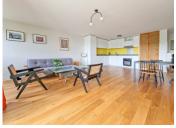

# IN BRIFF

Ideally located in the heart of Bordeaux's vibrant Bastide district, this bright and modern T3 apartment offers 67 m<sup>2</sup> of stylish living space with a stunning view over the Botanical Garden, Situated on an upper floor of a well-maintained building (built in 2007, façade renovated recently), the apartment was fully renovated in 2021, including a sleek, fully fitted open-plan kitchen.

The spacious 40 m<sup>2</sup> living and kitchen area opens onto a private balcony—perfect for enjoying open views and natural light. Two comfortable bedrooms, a contemporary bathroom, separate WC, and built-in storage complete the layout.