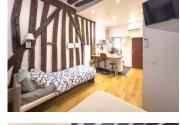

#### IN BRIFF

Paris 75004 - Marais (Rue Saint-Paul) - Studio apart - 21,10m2 - EPC D/B - check floor plan and immersive 360° virtual tour - Ideally nestled away from the hustle and bustle of the city, between lle St-Louis and Place des Vosges, this renovated courtyard-side property benefits from a quiet environment on the ground floor of a historic 1800 building, just a stone's throw from the promenade of the Seine river. Ready to move in (or rent) and distributed without loss of space, the studio with double glazing and reversible air conditioning comprises a main room with a sleeping area and a reasonably sized kitchen, a pretty en-suite shower room with WC. Located in the heart of the Marais, one of the most sought-after districts in Paris, combining heritage, art, nightlife and cultural diversity. A district steeped in...

#### Area details:

- Apartment No 10 --> Weighted area 20.71m2 = 13.278 euros/m2
- Total living space --> 21.10m2 living area ; 20.32m2 Carrez law

Room details: Living area / Kitchen 17,74 m2; Shower rooms / WC 3.36 m2.