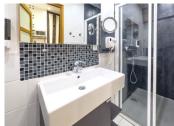

#### IN BRIFF

Paris 75004 - Marais (Rue Saint-Paul) - Studio apart - 21,10m2 - EPC D/B - check floor plan and immersive 360° virtual tour - Ideally nestled away from the hustle and bustle of the city, between lle St-Louis and Place des Vosges, this renovated courtyard-side property benefits from a quiet environment on the ground floor of a historic 1800 building, just a stone's throw from the promenade of the Seine river. Ready to move in (or rent) and distributed without loss of space, the studio with double glazing and reversible air conditioning comprises a main room with a sleeping area and a reasonably sized kitchen, a pretty en-suite shower room with WC. Located in the heart of the Marais, one of the most sought-after districts in Paris, combining heritage, art, nightlife and cultural diversity. A district steeped in...

#### Area details:

- Apartment No 10 --> Weighted area 20.71m2 = 13.278 euros/m2
- Total living space --> 21.10m2 living area ; 20.32m2 Carrez law

Room details: Living area / Kitchen 17,74 m2; Shower rooms / WC 3.36 m2.