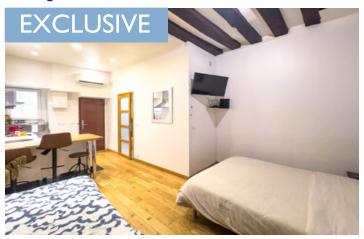

#### IN BRIFF

Paris 75004 - Marais (Rue Saint-Paul) - Studio apart - 21,10m2 - EPC D/B - check floor plan and immersive 360° virtual tour - Ideally nestled away from the hustle and bustle of the city, between lle St-Louis and Place des Vosges, this renovated courtyard-side property benefits from a quiet environment on the ground floor of a historic 1800 building, just a stone's throw from the promenade of the Seine river. Ready to move in (or rent) and distributed without loss of space, the studio with double glazing and reversible air conditioning comprises a main room with a sleeping area and a reasonably sized kitchen, a pretty en-suite shower room with WC. Located in the heart of the Marais, one of the most sought-after districts in Paris, combining heritage, art, nightlife and cultural diversity. A district steeped in...

#### Area details:

- Apartment No 10 --> Weighted area 20.71m2 = 13.278 euros/m2
- Total living space --> 21.10m2 living area ; 20.32m2 Carrez law

Room details: Living area / Kitchen 17,74 m2; Shower rooms / WC 3.36 m2.