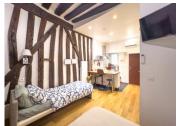

#### IN BRIFF

Paris 75004 - Marais (Rue Saint-Paul) - Studio apart - 21,10m2 - EPC D/B - check floor plan and immersive 360° virtual tour - Ideally nestled away from the hustle and bustle of the city, between lle St-Louis and Place des Vosges, this renovated courtyard-side property benefits from a quiet environment on the ground floor of a historic 1800 building, just a stone's throw from the promenade of the Seine river. Ready to move in (or rent) and distributed without loss of space, the studio with double glazing and reversible air conditioning comprises a main room with a sleeping area and a reasonably sized kitchen, a pretty en-suite shower room with WC. Located in the heart of the Marais, one of the most sought-after districts in Paris, combining heritage, art, nightlife and cultural diversity. A district steeped in...

#### Area details:

- Apartment No 10 --> Weighted area 20.71m2 = 13.278 euros/m2
- Total living space --> 21.10m2 living area ; 20.32m2 Carrez law

Room details: Living area / Kitchen 17,74 m2; Shower rooms / WC 3.36 m2.