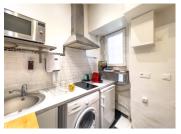

#### IN BRIFF

Paris 75004 - Marais (Rue Saint-Paul) - Studio apart - 21,10m2 - EPC D/B - check floor plan and immersive 360° virtual tour - Ideally nestled away from the hustle and bustle of the city, between lle St-Louis and Place des Vosges, this renovated courtyard-side property benefits from a quiet environment on the ground floor of a historic 1800 building, just a stone's throw from the promenade of the Seine river. Ready to move in (or rent) and distributed without loss of space, the studio with double glazing and reversible air conditioning comprises a main room with a sleeping area and a reasonably sized kitchen, a pretty en-suite shower room with WC. Located in the heart of the Marais, one of the most sought-after districts in Paris, combining heritage, art, nightlife and cultural diversity. A district steeped in...

#### Area details:

- Apartment No 10 --> Weighted area 20.71m2 = 13.278 euros/m2
- Total living space --> 21.10m2 living area ; 20.32m2 Carrez law

Room details: Living area / Kitchen 17,74 m2; Shower rooms / WC 3.36 m2.