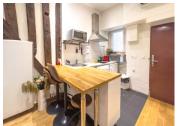

#### IN BRIFF

Paris 75004 - Marais (Rue Saint-Paul) - Studio apart - 21,10m2 - EPC D/B - check floor plan and immersive 360° virtual tour - Ideally nestled away from the hustle and bustle of the city, between lle St-Louis and Place des Vosges, this renovated courtyard-side property benefits from a quiet environment on the ground floor of a historic 1800 building, just a stone's throw from the promenade of the Seine river. Ready to move in (or rent) and distributed without loss of space, the studio with double glazing and reversible air conditioning comprises a main room with a sleeping area and a reasonably sized kitchen, a pretty en-suite shower room with WC. Located in the heart of the Marais, one of the most sought-after districts in Paris, combining heritage, art, nightlife and cultural diversity. A district steeped in...

#### Area details:

- Apartment No 10 --> Weighted area 20.71m2 = 13.278 euros/m2
- Total living space --> 21.10m2 living area ; 20.32m2 Carrez law

Room details: Living area / Kitchen 17,74 m2; Shower rooms / WC 3.36 m2.