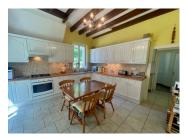

#### DESCRIPTION

Whether it's a large family home or a bed and breakfast, this property is ready to welcome you.

The amenities are worthy of its former role as a notary's office.

The enclosed garden leads you to the Art Deco entrance and the majestic hall, with marble floors, which leads to the living areas and kitchen, utility room, boiler room, and office.

Entrance: 15.90m<sup>2</sup> Kitchen: 15.50m<sup>2</sup> Utility kitchen: 10m<sup>2</sup> Double living room: 43m<sup>2</sup> Ground floor WC: 2m<sup>2</sup> Second entrance and staircase: 16.70m<sup>2</sup> Dining room: 29.25m<sup>2</sup> Office: 12.80m<sup>2</sup> Boiler room: 9.50m<sup>2</sup> Upstairs Landing and hallway: 29.20m<sup>2</sup> Bedroom 1: 21,20m<sup>2</sup> Bathroom: 7,0m<sup>2</sup> WC: 3.30m<sup>2</sup> Bathroom: 8,10m<sup>2</sup> Bedroom 2: 22.40m<sup>2</sup> Bedroom 3: 12.75m<sup>2</sup> with sink. Bedroom 4: 20,0m<sup>2</sup> with sink and built-in wardrobe Bedroom 5: 21.0m<sup>2</sup> with shower and sink, The house is surrounded by a landscaped and fully enclosed garden (2300m<sup>2</sup>); a large gate leads into the orchard (fruit and ornamental trees) of approx. 3700m<sup>2</sup> with its own access to the road. An above-ground swimming pool has been beautifully landscaped with decking and a shelter with solar panels to heat the pool water.