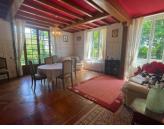

After a beautiful antique oak staircase, the upstairs landing opens to the five bedrooms and bathrooms. With solid wood herringbone parquet flooring, exposed beam ceilings, and wall moldings in the living areas, the interior of this beautiful residence retains all its prestige.

Entrance: 15.90m<sup>2</sup> Kitchen: 15.50m<sup>2</sup> Utility kitchen: 10m<sup>2</sup> Double living room: 43m<sup>2</sup> Ground floor WC: 2m<sup>2</sup> Second entrance and staircase: 16.70m<sup>2</sup> Dining room: 29.25m<sup>2</sup> Office: 12.80m<sup>2</sup> Boiler room: 9.50m<sup>2</sup> Upstairs Landing and hallway: 29.20m<sup>2</sup> Bedroom 1: 21,20m<sup>2</sup> Bathroom: 7,0m<sup>2</sup> WC: 3.30m<sup>2</sup> Bathroom: 8,10m<sup>2</sup> Bedroom 2: 22.40m<sup>2</sup> Bedroom 3: 12.75m<sup>2</sup> with sink. Bedroom 4: 20,0m<sup>2</sup> with sink and built-in wardrobe Bedroom 5: 21.0m<sup>2</sup> with shower and sink, The house is surrounded by a landscaped and fully enclosed garden (2300m<sup>2</sup>); a large gate leads into the orchard (fruit and ornamental trees) of approx. 3700m<sup>2</sup> with its own access to the road. An above-ground swimming pool has been beautifully landscaped with decking and a shelter with solar panels to heat the pool water.