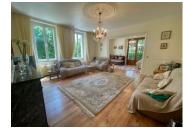

After a beautiful antique oak staircase, the upstairs landing opens to the five bedrooms and bathrooms. With solid wood herringbone parquet flooring, exposed beam ceilings, and wall moldings in the living areas, the interior of this beautiful residence retains all its prestige.

Entrance: 15.90m<sup>2</sup> Kitchen: 15.50m<sup>2</sup> Utility kitchen: 10m<sup>2</sup> Double living room: 43m<sup>2</sup> Ground floor WC: 2m<sup>2</sup> Second entrance and staircase: 16.70m<sup>2</sup> Dining room: 29.25m<sup>2</sup> Office: 12.80m<sup>2</sup> Boiler room: 9.50m<sup>2</sup> Upstairs Landing and hallway: 29.20m<sup>2</sup> Bedroom 1: 21,20m<sup>2</sup> Bathroom: 7,0m<sup>2</sup> WC: 3.30m<sup>2</sup> Bathroom: 8,10m<sup>2</sup> Bedroom 2: 22.40m<sup>2</sup> Bedroom 3: 12.75m<sup>2</sup> with sink. Bedroom 4: 20,0m<sup>2</sup> with sink and built-in wardrobe Bedroom 5: 21.0m<sup>2</sup> with shower and sink, The house is surrounded by a landscaped and fully enclosed garden (2300m<sup>2</sup>); a large gate leads into the orchard (fruit and ornamental trees) of approx. 3700m<sup>2</sup> with its own access to the road. An above-ground swimming pool has been beautifully landscaped with decking and a shelter with solar panels to heat the pool water.