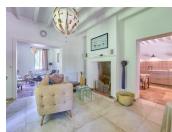

## DESCRIPTION

Garden level and Ground Floor Lounge with library area and open fireplace (37,3m2) Fully fitted kitchen installed in 2023 (20,9m2) Dining room (19,2m2) Office/Bedroom (23,4m2) Bedroom I with views of the canal (15m2) Bathroom WC Laundry room