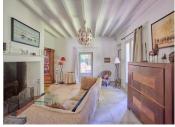

## DESCRIPTION

Garden level and Ground Floor Lounge with library area and open fireplace (37,3m2) Fully fitted kitchen installed in 2023 (20,9m2) Dining room (19,2m2) Office/Bedroom (23,4m2) Bedroom I with views of the canal (15m2) Bathroom WC Laundry room