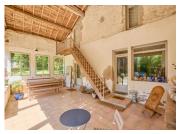

## DESCRIPTION

Garden level and Ground Floor Lounge with library area and open fireplace (37,3m2) Fully fitted kitchen installed in 2023 (20,9m2) Dining room (19,2m2) Office/Bedroom (23,4m2) Bedroom I with views of the canal (15m2) Bathroom WC Laundry room

Exterior Large mature gardens with fruit trees, fully enclosed with electric gates (7805m2). Covered patio (41m2) Tabacco drying barn (80m2) Traditional built salt pool, 13m x 3m

Recent Works Rendering of exterior walls Installation of the pool Biomasse central heating system with heat pump and aircon Double glazing New VMC system