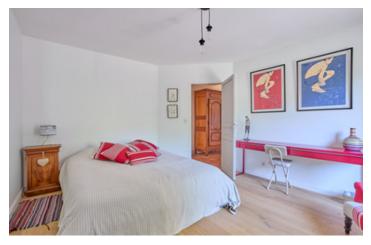

## DESCRIPTION

Garden level and Ground Floor Lounge with library area and open fireplace (37,3m2) Fully fitted kitchen installed in 2023 (20,9m2) Dining room (19,2m2) Office/Bedroom (23,4m2) Bedroom I with views of the canal (15m2) Bathroom WC Laundry room

I st Floor Bedroom 2 with views of the canal and the covered terrasse (24,4m2) Bathroom Bedroom 3 with canal views (16,4m2) Bethroom WC

2nd Floor Bedroom 4 overlooking the covered terrasse (15,3m2) Bedroom 5 overlooking the pool (22m2)