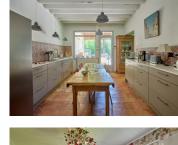

## DESCRIPTION

Garden level and Ground Floor Lounge with library area and open fireplace (37,3m2) Fully fitted kitchen installed in 2023 (20,9m2) Dining room (19,2m2) Office/Bedroom (23,4m2) Bedroom I with views of the canal (15m2) Bathroom WC Laundry room