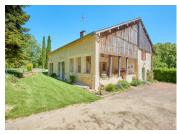

Magnificent fully renovated country house by the canal with swimming corridor pool and large mature gardens

Exterior Large mature gardens with fruit trees, fully enclosed with electric gates (7805m2). Covered patio (41m2) Tabacco drying barn (80m2) Traditional built salt pool, 13m x 3m

Recent Works Rendering of exterior walls Installation of the pool Biomasse central heating system with heat pump and aircon Double glazing New VMC system