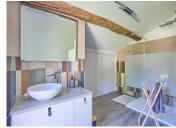

## DESCRIPTION

Garden level and Ground Floor Lounge with library area and open fireplace (37,3m2) Fully fitted kitchen installed in 2023 (20,9m2) Dining room (19,2m2) Office/Bedroom (23,4m2) Bedroom I with views of the canal (15m2) Bathroom WC Laundry room

I st Floor Bedroom 2 with views of the canal and the covered terrasse (24,4m2) Bathroom Bedroom 3 with canal views (16,4m2) Bethroom WC

2nd Floor Bedroom 4 overlooking the covered terrasse (15,3m2) Bedroom 5 overlooking the pool (22m2)