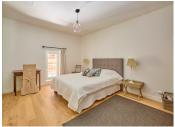

## DESCRIPTION

Garden level and Ground Floor Lounge with library area and open fireplace (37,3m2) Fully fitted kitchen installed in 2023 (20,9m2) Dining room (19,2m2) Office/Bedroom (23,4m2) Bedroom I with views of the canal (15m2) Bathroom WC Laundry room

I st Floor Bedroom 2 with views of the canal and the covered terrasse (24,4m2) Bathroom Bedroom 3 with canal views (16,4m2) Bethroom WC

2nd Floor Bedroom 4 overlooking the covered terrasse (15,3m2) Bedroom 5 overlooking the pool (22m2)