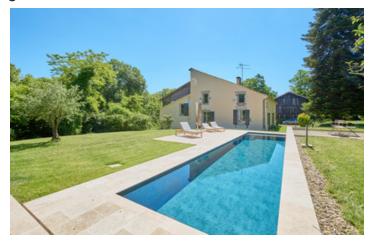

Magnificent fully renovated country house by the canal with swimming corridor pool and large mature gardens

## IN BRIEF

Stunning farmhouse in the pretty village of Lagruere on the banks of the canal Lateral à la Garonne halfway between Bordeaux and Toulouse, with easy access to Bordeaux, Toulouse and Bergerac airports. This property is ready to move into with its stunning I 3m pool, garden and numerous terrasses, ideal for summer BBq's and parties.

Exterior Large mature gardens with fruit trees, fully enclosed with electric gates (7805m2). Covered patio (41m2) Tabacco drying barn (80m2) Traditional built salt pool, 13m x 3m

Recent Works Rendering of exterior walls Installation of the pool Biomasse central heating system with heat pump and aircon Double glazing New VMC system