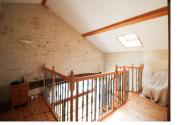

### First floor:

Bedroom I (12 m2)

Bedroom 2 (12 m2), currently used as dressing room/office

Bathroom with shower, sink, toilet and bidet (7 m2) Bedroom 3 (15 m2 ground surface, leading into the eaves) with ensuite shower room with shower, toilet and sink. The standing height in a part of this shower room is limited.

Bedroom 4 (13 m2)

Bathroom 3 (5 m2) with bath, toilet and hand basin. Mezzanine area with spiral staircase down into the dining room.