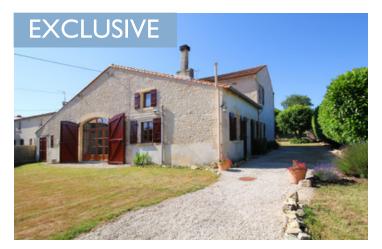

#### Stunning barn conversion with four bedrooms and three bathrooms. Garden with views and a large barn.

### IN BRIEF

This property stands out because of the character and the abundance of high windows, flooding every room with sunlight. The house benefits from double glazed windows, oil fired central heating and a beautifully fitted kitchen.

### Garden and outbuildings:

From the house there are nice open views on the surrounding fields. There is an open fronted barn (approximately 90  $m^2$ ) with a recent roof and a small stone outbuilding. There are several seating areas and terraces, smartly planned out to make the best of the sunsets.