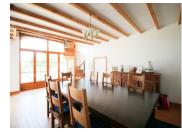

### Ground floor:

Entrance into the light, fully fitted kitchen (35 m2) with kitchen island and logburner.

Formal dining room (31 m2) with the old barn door fitted with a pretty window. Spiral staircase to the first floor.