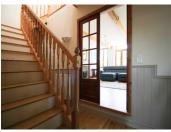

### Ground floor:

Entrance into the light, fully fitted kitchen (35 m2) with kitchen island and logburner.

Formal dining room (31 m2) with the old barn door fitted with a pretty window. Spiral staircase to the first floor.