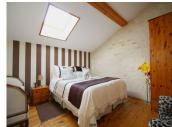

### First floor:

Bedroom I (12 m2)

Bedroom 2 (12 m2), currently used as dressing room/office

Bathroom with shower, sink, toilet and bidet (7 m2) Bedroom 3 (15 m2 ground surface, leading into the eaves) with ensuite shower room with shower, toilet and sink. The standing height in a part of this shower room is limited.

Bedroom 4 (13 m2)

Bathroom 3 (5 m2) with bath, toilet and hand basin. Mezzanine area with spiral staircase down into the dining room.