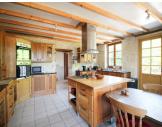

### Ground floor:

Entrance into the light, fully fitted kitchen (35 m2) with kitchen island and logburner.

Formal dining room (31 m2) with the old barn door fitted with a pretty window. Spiral staircase to the first floor.