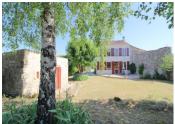

### Garden and outbuildings:

From the house there are nice open views on the surrounding fields. There is an open fronted barn (approximately 90  $m^2$ ) with a recent roof and a small stone outbuilding. There are several seating areas and terraces, smartly planned out to make the best of the sunsets.