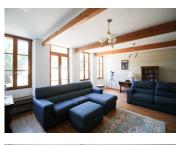

South facing living room (33 m2) with one door and three windows, flooding this room with light.

Corridor with spacious toilet and staircase going up Workshop/utilty room (31 m2) with the oil fired central heating and connections for washing machine.