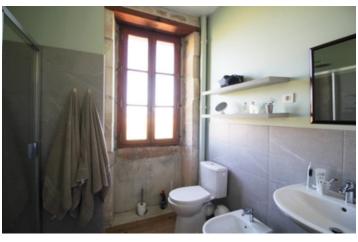

### First floor:

Bedroom I (12 m2)

Bedroom 2 (12 m2), currently used as dressing room/office

Bathroom with shower, sink, toilet and bidet (7 m2) Bedroom 3 (15 m2 ground surface, leading into the eaves) with ensuite shower room with shower, toilet and sink. The standing height in a part of this shower room is limited.

Bedroom 4 (13 m2)

Bathroom 3 (5 m2) with bath, toilet and hand basin. Mezzanine area with spiral staircase down into the dining room.