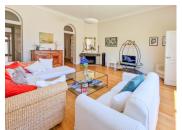

## IN BRIEF

Located in the highly sought-after Saint Bruno / Judaïque district of Bordeaux, this elegant 176 m<sup>2</sup> stone townhouse combines historic charm with modern comfort. Set on a quiet street, the home offers generous volumes and a private courtyard with no overlooking neighbors. The main level features a bright living room, a dining area, and a fully equipped independent kitchen that opens directly onto the peaceful courtyard—ideal for outdoor dining or relaxing. A laundry room, guest WC, and a spacious bedroom with an en-suite bathroom (bathtub and walk-in shower) complete this level. On the lower garden floor, you'll find two additional bedrooms with built-in wardrobes, a large office or potential fourth bedroom, a modern shower room with WC, and access to a cellar for storage. An underground parking space is available just steps away. Ideally located near top-rated schools...