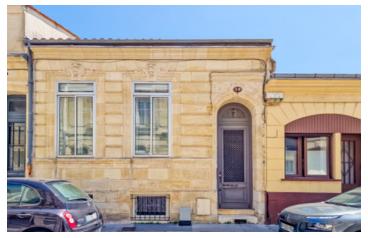

#### Bordeaux - Saint Bruno / Judaïque Charming 176 m Stone Townhouse with Private Courtyard and Cellar

## IN BRIEF

Located in the highly sought-after Saint Bruno / Judaïque district of Bordeaux, this elegant 176 m<sup>2</sup> stone townhouse combines historic charm with modern comfort. Set on a quiet street, the home offers generous volumes and a private courtyard with no overlooking neighbors. The main level features a bright living room, a dining area, and a fully equipped independent kitchen that opens directly onto the peaceful courtyard—ideal for outdoor dining or relaxing. A laundry room, guest WC, and a spacious bedroom with an en-suite bathroom (bathtub and walk-in shower) complete this level. On the lower garden floor, you'll find two additional bedrooms with built-in wardrobes, a large office or potential fourth bedroom, a modern shower room with WC, and access to a cellar for storage. An underground parking space is available just steps away. Ideally located near top-rated schools...