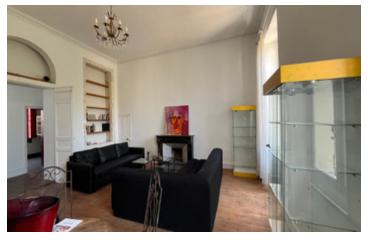

# IN BRIEF

Avignon IM located on the first floor of an 180 century town house. This 150 m<sup>2</sup> hab flat offers a number of potential uses. The main accommodation comprises a large living room with high ceilings, period fireplace, and an enclosed kitchen as well as a bathroom. The sleeping area has 3 bedrooms, one of which is 30 m<sup>2</sup>. A studio with its own entrance completes this property, which could easily be attached to the main house.