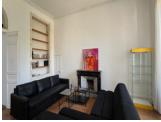

# IN BRIEF

Avignon IM located on the first floor of an 180 century town house. This 150 m<sup>2</sup> hab flat offers a number of potential uses. The main accommodation comprises a large living room with high ceilings, period fireplace, and an enclosed kitchen as well as a bathroom. The sleeping area has 3 bedrooms, one of which is 30 m<sup>2</sup>. A studio with its own entrance completes this property, which could easily be attached to the main house.