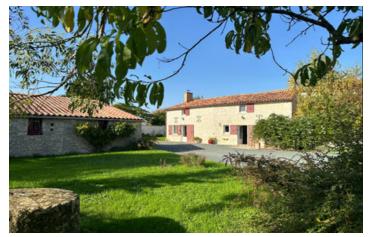

#### Come and discover this beautiful 201 m2, 3-bedroom property set in 1618 m2 of landscaped grounds.

## IN BRIEF

This beautiful property is located in the commune of Saint-Pierre-Le-Vieux, 3 minutes from Maillezais.

First floor: fitted and equipped kitchen, utility room, living room with wood-burning stove, bright dining room opening onto the composite terrace, storeroom with shower and washbasin, WC and small veranda. Upstairs: a landing leads to 3 bedrooms, one with dressing room, a large study that could be used as a 4th bedroom, and a shower room with toilet. To complete this fully renovated property, large landscaped grounds with a well and several outbuildings (barns, winter garden, large covered courtyard and garage) and a working bread oven.

#### DESCRIPTION

If you're looking for peace and quiet, just 10 minutes from Fontenay-Le-Comte with its shops and services, this beautiful 201m2 house with its vast 1618 m2 grounds is ideal for spending quality time with family or friends. Ideal for B&B or gîtes.