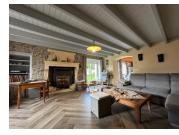

## IN BRIEF

This beautiful property is located in the commune of Saint-Pierre-Le-Vieux, 3 minutes from Maillezais.

First floor: fitted and equipped kitchen, utility room, living room with wood-burning stove, bright dining room opening onto the composite terrace, storeroom with shower and washbasin, WC and small veranda. Upstairs: a landing leads to 3 bedrooms, one with dressing room, a large study that could be used as a 4th bedroom, and a shower room with toilet. To complete this fully renovated property, large landscaped grounds with a well and several outbuildings (barns, winter garden, large covered courtyard and garage) and a working bread oven.

Approximate measurements:

Kitchen - 29.45 m2 Back kitchen - 6.11 m2 Living room - 32 m2 Dining room - 33 m2 WC - 1.35 m2 Pantry - 9.34 m2 Veranda 10m2 3 Bedrooms 13-13.5-30 m2 Study - 26.5 m2 Shower room - 5.22 m2 Outbuilding - ( approx. 150 m2)