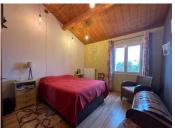

## IN BRIEF

This beautiful property is located in the commune of Saint-Pierre-Le-Vieux, 3 minutes from Maillezais.

First floor: fitted and equipped kitchen, utility room, living room with wood-burning stove, bright dining room opening onto the composite terrace, storeroom with shower and washbasin, WC and small veranda. Upstairs: a landing leads to 3 bedrooms, one with dressing room, a large study that could be used as a 4th bedroom, and a shower room with toilet. To complete this fully renovated property, large landscaped grounds with a well and several outbuildings (barns, winter garden, large covered courtyard and garage) and a working bread oven.