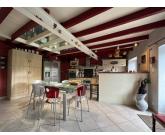

## IN BRIEF

This beautiful property is located in the commune of Saint-Pierre-Le-Vieux, 3 minutes from Maillezais.

First floor: fitted and equipped kitchen, utility room, living room with wood-burning stove, bright dining room opening onto the composite terrace, storeroom with shower and washbasin, WC and small veranda. Upstairs: a landing leads to 3 bedrooms, one with dressing room, a large study that could be used as a 4th bedroom, and a shower room with toilet. To complete this fully renovated property, large landscaped grounds with a well and several outbuildings (barns, winter garden, large covered courtyard and garage) and a working bread oven.

Approximate measurements:

Kitchen - 29.45 m2 Back kitchen - 6.11 m2 Living room - 32 m2 Dining room - 33 m2 WC - 1.35 m2 Pantry - 9.34 m2 Veranda 10m2 3 Bedrooms 13-13.5-30 m2 Study - 26.5 m2 Shower room - 5.22 m2 Outbuilding - ( approx. 150 m2)