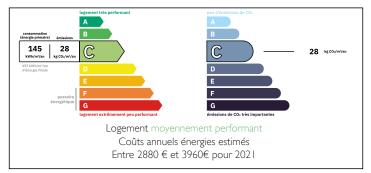

#### Come and discover this beautiful 201 m2, 3-bedroom property set in 1618 m2 of landscaped grounds.















#### ENERGY - DPE



# INFORMATION

| Town:       | Saint-Pierre-le-Vieux |
|-------------|-----------------------|
| Department: | Vendée                |
| Bed:        | 3                     |
| Bath:       | Ι                     |
| Floor:      | 201 m2                |
| Plot Size:  | 1618 m2               |

## IN BRIEF

This beautiful property is located in the commune of Saint-Pierre-Le-Vieux, 3 minutes from Maillezais.

First floor: fitted and equipped kitchen, utility room, living room with wood-burning stove, bright dining room opening onto the composite terrace, storeroom with shower and washbasin, WC and small veranda. Upstairs: a landing leads to 3 bedrooms, one with dressing room, a large study that could be used as a 4th bedroom, and a shower room with toilet. To complete this fully renovate