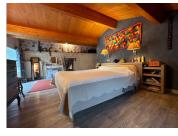

## IN BRIEF

This beautiful property is located in the commune of Saint-Pierre-Le-Vieux, 3 minutes from Maillezais.

First floor: fitted and equipped kitchen, utility room, living room with wood-burning stove, bright dining room opening onto the composite terrace, storeroom with shower and washbasin, WC and small veranda. Upstairs: a landing leads to 3 bedrooms, one with dressing room, a large study that could be used as a 4th bedroom, and a shower room with toilet. To complete this fully renovated property, large landscaped grounds with a well and several outbuildings (barns, winter garden, large covered courtyard and garage) and a working bread oven.