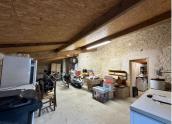

## IN BRIEF

This beautiful property is located in the commune of Saint-Pierre-Le-Vieux, 3 minutes from Maillezais.

First floor: fitted and equipped kitchen, utility room, living room with wood-burning stove, bright dining room opening onto the composite terrace, storeroom with shower and washbasin, WC and small veranda. Upstairs: a landing leads to 3 bedrooms, one with dressing room, a large study that could be used as a 4th bedroom, and a shower room with toilet. To complete this fully renovated property, large landscaped grounds with a well and several outbuildings (barns, winter garden, large covered courtyard and garage) and a working bread oven.

Approximate measurements:

Kitchen - 29.45 m2 Back kitchen - 6.11 m2 Living room - 32 m2 Dining room - 33 m2 WC - 1.35 m2 Pantry - 9.34 m2 Veranda 10m2 3 Bedrooms 13-13.5-30 m2 Study - 26.5 m2 Shower room - 5.22 m2 Outbuilding - ( approx. 150 m2)