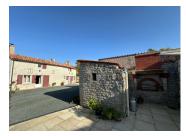

## IN BRIEF

This beautiful property is located in the commune of Saint-Pierre-Le-Vieux, 3 minutes from Maillezais.

First floor: fitted and equipped kitchen, utility room, living room with wood-burning stove, bright dining room opening onto the composite terrace, storeroom with shower and washbasin, WC and small veranda. Upstairs: a landing leads to 3 bedrooms, one with dressing room, a large study that could be used as a 4th bedroom, and a shower room with toilet. To complete this fully renovated property, large landscaped grounds with a well and several outbuildings (barns, winter garden, large covered courtyard and garage) and a working bread oven.