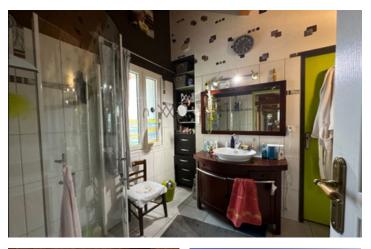

## IN BRIEF

This beautiful property is located in the commune of Saint-Pierre-Le-Vieux, 3 minutes from Maillezais.

First floor: fitted and equipped kitchen, utility room, living room with wood-burning stove, bright dining room opening onto the composite terrace, storeroom with shower and washbasin, WC and small veranda. Upstairs: a landing leads to 3 bedrooms, one with dressing room, a large study that could be used as a 4th bedroom, and a shower room with toilet. To complete this fully renovated property, large landscaped grounds with a well and several outbuildings (barns, winter garden, large covered courtyard and garage) and a working bread oven.

Approximate measurements:

Kitchen - 29.45 m2 Back kitchen - 6.11 m2 Living room - 32 m2 Dining room - 33 m2 WC - 1.35 m2 Pantry - 9.34 m2 Veranda 10m2 3 Bedrooms 13-13.5-30 m2 Study - 26.5 m2 Shower room - 5.22 m2 Outbuilding - ( approx. 150 m2)