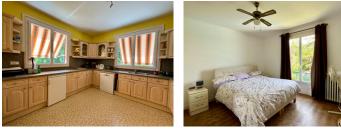

The property includes: Main Floor:

Entrance via full-length balcony

Living room (29  $\mbox{m}^2)$  with parquet flooring, fireplace with woodburner, and French doors opening to the balcony

Dining room (22 m<sup>2</sup>) with parquet flooring Fully fitted kitchen (14 m<sup>2</sup>)

3 bedrooms (16, 13, and 18 m<sup>2</sup>) – one currently used as a dressing room with fitted wardrobes Bathroom with bath and shower

Separate W.C.

Garden Level:

3 spacious bedrooms (15, 17, and 19  $\mathrm{m^2}$ ), two with French doors to garden

Conservatory (7.5 x 2.3 m) with garden access Bathroom with bath, W.C. & bidet

Shower room with walk-in shower and W.C.

Utility room (17  $\mbox{m}^2)$  with storage and French doors to garden

Workshop (15 m<sup>2</sup>) with storage and workbenches 2 garages, one with access to the cellar