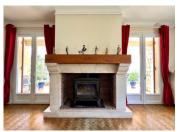

The property includes: Main Floor:

Entrance via full-length balcony

Living room (29  $\mbox{m}^2)$  with parquet flooring, fireplace with woodburner, and French doors opening to the balcony

Dining room (22 m<sup>2</sup>) with parquet flooring Fully fitted kitchen (14 m<sup>2</sup>)

Features & Comfort:

Oil-fired central heating + woodburner

Full double glazing throughout

Electric awning over the balcony

Heated saltwater pool  $(8 \times 4 \text{ m})$ 

Landscaped, level garden with mature trees and fruit trees