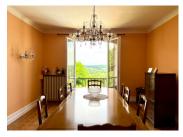

The property includes: Main Floor:

Entrance via full-length balcony

Living room (29  $\mbox{m}^2)$  with parquet flooring, fireplace with woodburner, and French doors opening to the balcony

Dining room (22 m<sup>2</sup>) with parquet flooring Fully fitted kitchen (14 m<sup>2</sup>)