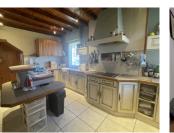

• Conservatory (6.48m  $\times$  3.03m) with electric radiator, floor to ceiling double glazing, access to the garden and patio area

- Kitchen (3.26m  $\times$  5.05m) with fitted cupboards, a breakfast bar, electric induction hob