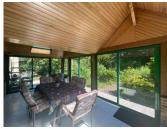

• Conservatory (6.48m  $\times$  3.03m) with electric radiator, floor to ceiling double glazing, access to the garden and patio area

- Kitchen (3.26m  $\times$  5.05m) with fitted cupboards, a breakfast bar, electric induction hob