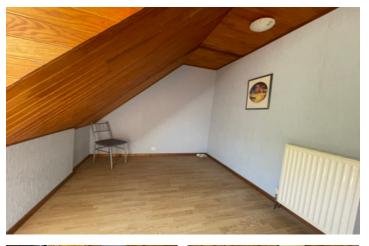

#### FIRST FLOOR

• Landing with wood laminate flooring and storage space

• Bedroom 2 (4.16m  $\times$  4.99m) with wood laminate floor, radiator and Velux windows to front and back

• Bedroom 3 (1.01m x 9.78m) with wood laminate flooring, radiator and Velux window

• Office with carpet and Velux window

• Small room 4 (2.46m x 3.46m) with wood laminate flooring, radiator and Velux window

- Bedroom 4 (3.15m  $\times$  4.83m) with wood laminate flooring, radiator and Velux window