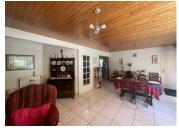

#### GROUND FLOOR

• Hallway with tiled floor and radiator. Stairs to the first floor.

• Lounge (20.31m2) with tiled floor, radiator, chimney with insert wood burner, Double-glazed doors leading to the conservatory