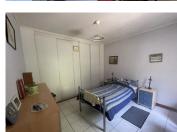

• Bedroom I with tiled floor, radiator, large fitted wardrobes and window overlooking the garden

• Shower room  $(2.64 \times 1.11)$  with tiled floor, electric heater, large shower, towel radiator, washbasin with vanity unit.

#### FIRST FLOOR

• Landing with wood laminate flooring and storage space

• Bedroom 2 (4.16m  $\times$  4.99m) with wood laminate floor, radiator and Velux windows to front and back

• Bedroom 3 (1.01m x 9.78m) with wood laminate flooring, radiator and Velux window

• Office with carpet and Velux window

• Small room 4 (2.46m x 3.46m) with wood laminate flooring, radiator and Velux window

- Bedroom 4 (3.15m  $\times$  4.83m) with wood laminate flooring, radiator and Velux window