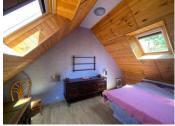

#### FIRST FLOOR

• Landing with wood laminate flooring and storage space

• Bedroom 2 (4.16m  $\times$  4.99m) with wood laminate floor, radiator and Velux windows to front and back

• Bedroom 3 (1.01m x 9.78m) with wood laminate flooring, radiator and Velux window

• Office with carpet and Velux window

• Small room 4 (2.46m x 3.46m) with wood laminate flooring, radiator and Velux window

- Bedroom 4 (3.15m  $\times$  4.83m) with wood laminate flooring, radiator and Velux window