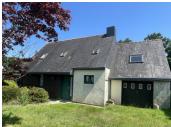

#### IN BRIEF

This spacious and bright family home is tucked away in a quiet cul-de-sac close to the heart of Saint Nicolas du Pélem.

The ground floor features a large lounge and dining area with a fireplace and an insert log burner, a generously sized conservatory with direct access to the garden, a fitted kitchen, a bedroom, a shower room, and a separate WC.

Two garages sit on either side of the house - one currently used as a laundry room and the other as a workshop - plus there is an additional garage to the rear.

Upstairs, are three more bedrooms, an office, a small room, and a family bathroom.