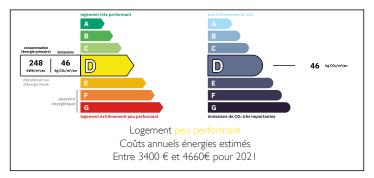

#### Great value four-bedroom family home with large garden in a central village location













#### ENERGY - DPE



# INFORMATION

| Town:       | Saint-Nicolas-du-Pélem |
|-------------|------------------------|
| Department: | Côtes-d'Armor          |
| Bed:        | 4                      |
| Bath:       | 2                      |
| Floor:      | 144 m2                 |
| Plot Size:  | 973 m2                 |

#### IN BRIEF

This spacious and bright family home is tucked away in a quiet cul-de-sac close to the heart of Saint Nicolas du Pélem.

The ground floor features a large lounge and dining area with a fireplace and an insert log burner, a generously sized conservatory with direct access to the garden, a fitted kitchen, a bedroom, a shower room, and a separate WC.

Two garages sit on either side of the house - one currently used as a laundry room and the other as a workshop - plus there is an