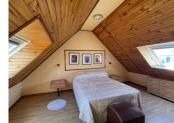

#### FIRST FLOOR

• Landing with wood laminate flooring and storage space

• Bedroom 2 (4.16m  $\times$  4.99m) with wood laminate floor, radiator and Velux windows to front and back

• Bedroom 3 (1.01m x 9.78m) with wood laminate flooring, radiator and Velux window

• Office with carpet and Velux window

• Small room 4 (2.46m x 3.46m) with wood laminate flooring, radiator and Velux window

- Bedroom 4 (3.15m  $\times$  4.83m) with wood laminate flooring, radiator and Velux window