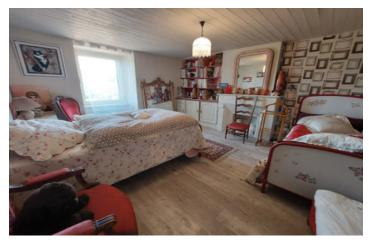

#### DESCRIPTION

This property comprises:

A house:

- -a large and beautiful entrance hall
- WC
- -office
- -laundry room
- -a large living room with fireplace
- -kitchen opening onto a large dining room overlooking the pool
- -a master suite with dressing room and shower room (+wc)

First floor:

- -5 bedrooms (one very large)
- -shower room
- -bathroom
- -WC

Numerous outbuildings:

- Old building (partly open) with lots of charm
- Large covered terrace
- Large carport
- Spacious garage and workshop
- Old tile oven
- Various garages
- Poolhouse (could be converted into a gîte)