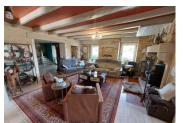

#### DESCRIPTION

This property comprises:

A house:

- -a large and beautiful entrance hall
- WC
- -office
- -laundry room
- -a large living room with fireplace
- -kitchen opening onto a large dining room overlooking the pool
- -a master suite with dressing room and shower room (+wc)