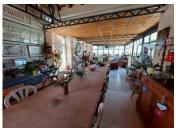

#### DESCRIPTION

This property comprises:

A house:

- -a large and beautiful entrance hall
- WC
- -office
- -laundry room
- -a large living room with fireplace
- -kitchen opening onto a large dining room overlooking the pool
- -a master suite with dressing room and shower room (+wc)