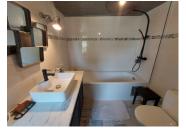

#### DESCRIPTION

This property comprises:

A house:

- -a large and beautiful entrance hall
- WC
- -office
- -laundry room
- -a large living room with fireplace
- -kitchen opening onto a large dining room overlooking the pool
- -a master suite with dressing room and shower room (+wc)

First floor:

- -5 bedrooms (one very large)
- -shower room
- -bathroom
- -WC

Numerous outbuildings:

- Old building (partly open) with lots of charm
- Large covered terrace
- Large carport
- Spacious garage and workshop
- Old tile oven
- Various garages
- Poolhouse (could be converted into a gîte)