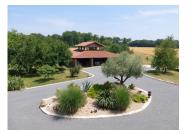

First floor:

- -5 bedrooms (one very large)
- -shower room
- -bathroom
- -WC

Numerous outbuildings:

- Old building (partly open) with lots of charm
- Large covered terrace
- Large carport
- Spacious garage and workshop
- Old tile oven
- Various garages
- Poolhouse (could be converted into a gîte)

Beautiful terrace overlooking the unoverlooked 10mx5m swimming pool, landscaped garden with trees and views over the countryside.

Around 15 hectares of land (garden, farmland...)

Additional information: Pellet boiler, aluminium shutters (electric), double glazing, recent roofs, septic tank compliant....)