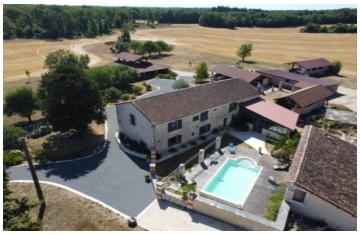

### IN BRIEF

This charming former tilery, ideal for a large family or guest house project, in a peaceful setting 20 minutes from Angoulême, comprises a large entrance hall, lounge, dining room, kitchen, 6 bedrooms, 3 bathrooms, swimming pool, outbuildings, garden with views over the countryside.

Beautiful terrace overlooking the unoverlooked 10mx5m swimming pool, landscaped garden with trees and views over the countryside.

Around 15 hectares of land (garden, farmland...)

Additional information: Pellet boiler, aluminium shutters (electric), double glazing, recent roofs, septic tank compliant....)

Only 20 minutes from Angoulême. Must see!

-----

Information about risks to which this property is

International: +33 (0)5 53 60 84 88 France: 0033 (0)553 608 488 FAX: 0033 (0)553 566 257 \*All prices include agency fees. Leggett Immobilier 42 Route de Ribérac 24340 La Rochebeaucourt France Tel: 08 00 73 57 45 Email: info@leggett.fr