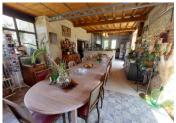

#### DESCRIPTION

This property comprises:

A house:

- -a large and beautiful entrance hall
- WC
- -office
- -laundry room
- -a large living room with fireplace
- -kitchen opening onto a large dining room overlooking the pool
- -a master suite with dressing room and shower room (+wc)