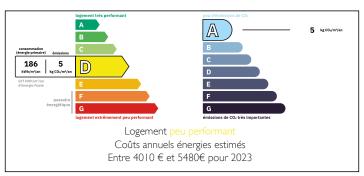

Ref: A38037NGA16 Price: 840 000 EUR

agency fees included: 5 % TTC to be paid by the buyer (800 000 EUR without fees)

Superb renovated stone property with 6 bedrooms, swimming pool, outbuildings and almost 15 hectares of land.



## INFORMATION

Town: Angoulême

Department: Charente

Bed: 6

Bath: 3

Floor: 295 m<sup>2</sup>

Plot Size: 150000 m2













### IN BRIEF

This charming former tilery, ideal for a large family or guest house project, in a peaceful setting 20 minutes from Angoulême, comprises a large entrance hall, lounge, dining room, kitchen, 6 bedrooms, 3 bathrooms, swimming pool, outbuildings, garden with views over the countryside.





NB. Quoted prices relate to euro transactions. Fluctuations in exchange rates are not the responsibility of the agency or those representing it. The agency and its representatives are not authorised to make or give guarantees relating to the property. These particulars do not form part of any contract but are to be taken as a general representation of the property. Any areas, measurements or distances are approximate. Text, photographs and plans, where applicable, are for guidance only. Leggett and its representatives have not tested services, equipment or facilities and cannot guarantee the same.

Particulars for off-plan purchases are intended as a guide only. Final finishes to the property may vary. Purchasers are advised to engage a solicitor to check the plans and specifications as