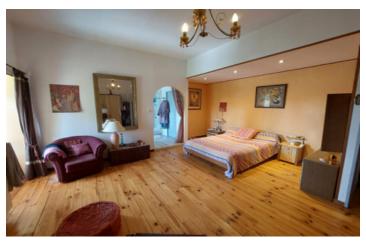

On the upper floor (road level)

-LANDING / LIVING ROOM 34m<sup>2</sup> with mezzanine office area (10m<sup>2</sup>) -BEDROOM 12m<sup>2</sup> -BEDROOM with bathroom/toilet 37m<sup>2</sup> -BEDROOM 12.5m<sup>2</sup> -BEDROOM 13m<sup>2</sup> -BEDROOM 13m<sup>2</sup> -SHOWER ROOM 8m<sup>2</sup>