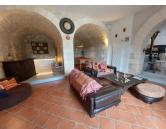

## DESCRIPTION

The house consists of:

On the garden level:

-LIVING ROOM 58m<sup>2</sup> with fireplace -DINING ROOM / KITCHEN 85m<sup>2</sup> -TOILET

This level provides direct access to the terrace and the garden.