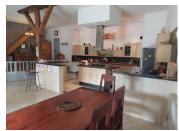

## DESCRIPTION

The house consists of:

On the garden level:

-LIVING ROOM 58m<sup>2</sup> with fireplace -DINING ROOM / KITCHEN 85m<sup>2</sup> -TOILET

This level provides direct access to the terrace and the garden.