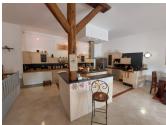

## DESCRIPTION

The house consists of:

On the garden level:

-LIVING ROOM 58m<sup>2</sup> with fireplace -DINING ROOM / KITCHEN 85m<sup>2</sup> -TOILET

This level provides direct access to the terrace and the garden.