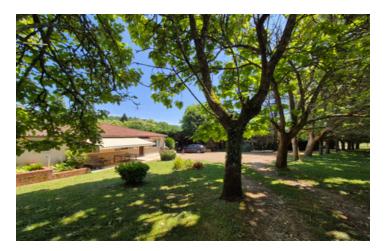

#### IN BRIEF

Come and discover this lovely bungalow on the outskirts of Périgueux, offering spacious accommodation and a magnificent garden where you can enjoy the shade of a hundred-year-old lime tree!

## **DESCRIPTION**

Single-storey house 140 m2

- I entrance
- I fully fitted kitchen with new appliances
- I large storeroom
- I large lounge
- I large bathroom with double washbasin, shower and bath
- 3 bedrooms, one with en-suite shower room.
- I study with independent access
- 2 wc
- I large, attractive terrace with awning
- I garage