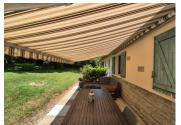

## **DESCRIPTION**

Single-storey house 140 m2

- I entrance
- I fully fitted kitchen with new appliances
- I large storeroom
- I large lounge
- I large bathroom with double washbasin, shower and bath
- 3 bedrooms, one with en-suite shower room.
- I study with independent access
- 2 wc
- I large, attractive terrace with awning
- I garage