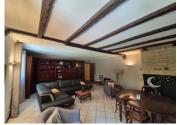

## **DESCRIPTION**

Single-storey house 140 m2

- I entrance
- I fully fitted kitchen with new appliances
- I large storeroom
- I large lounge
- I large bathroom with double washbasin, shower and bath
- 3 bedrooms, one with en-suite shower room.
- I study with independent access
- 2 wc
- I large, attractive terrace with awning
- I garage