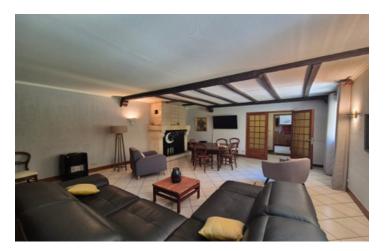

#### IN BRIEF

Come and discover this lovely bungalow on the outskirts of Périgueux, offering spacious accommodation and a magnificent garden where you can enjoy the shade of a hundred-year-old lime tree!

## **DESCRIPTION**

Single-storey house 140 m2

- I entrance
- I fully fitted kitchen with new appliances
- I large storeroom
- I large lounge
- I large bathroom with double washbasin, shower and bath
- 3 bedrooms, one with en-suite shower room.
- I study with independent access
- 2 wc
- I large, attractive terrace with awning
- I garage