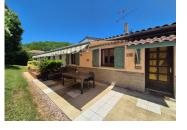

## **DESCRIPTION**

Single-storey house 140 m2

- I entrance
- I fully fitted kitchen with new appliances
- I large storeroom
- I large lounge
- I large bathroom with double washbasin, shower and bath
- 3 bedrooms, one with en-suite shower room.
- I study with independent access
- 2 wc
- I large, attractive terrace with awning
- I garage