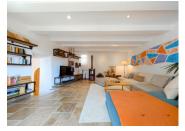

Exceptionally bright for a village house of this era, it benefits from numerous windows on all sides, flooding the interior with natural light throughout the day.

The home has been tastefully renovated, blending contemporary comfort with centuries-old character. It offers three spacious en-suite bedrooms, a cozy living room with wood-burning oven, an inviting dining room, a large fully equipped kitchen, and a guest WC.

Ground Floor (Main House):

- Entrance Hall: 1.92 m<sup>2</sup>

- Cozy Living Room with wood-burning stove: 19.84  $\ensuremath{\mathsf{m}}^2$ 

- Spacious Dining Area perfect for entertaining:  $28.85 \ m^2$ 