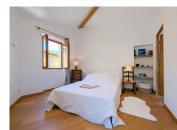

Exceptionally bright for a village house of this era, it benefits from numerous windows on all sides, flooding the interior with natural light throughout the day.

The home has been tastefully renovated, blending contemporary comfort with centuries-old character. It offers three spacious en-suite bedrooms, a cozy living room with wood-burning oven, an inviting dining room, a large fully equipped kitchen, and a guest WC.

Ground Floor (Main House):

- Entrance Hall: 1.92 m<sup>2</sup>

- Cozy Living Room with wood-burning stove: 19.84  $\ensuremath{\mathsf{m}}^2$ 

- Spacious Dining Area perfect for entertaining:  $28.85 \ m^2$ 