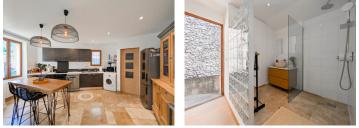

Exceptionally bright for a village house of this era, it benefits from numerous windows on all sides, flooding the interior with natural light throughout the day.

The home has been tastefully renovated, blending contemporary comfort with centuries-old character. It offers three spacious en-suite bedrooms, a cozy living room with wood-burning oven, an inviting dining room, a large fully equipped kitchen, and a guest WC.

- Large, Fully Equipped Kitchen with separate...