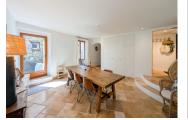

Ground Floor (Main House):

- Entrance Hall: 1.92 m<sup>2</sup>

- Cozy Living Room with wood-burning stove: 19.84  $\ensuremath{\mathsf{m}}^2$ 

- Spacious Dining Area perfect for entertaining:  $28.85 \ m^2$ 

- Large, Fully Equipped Kitchen with separate...