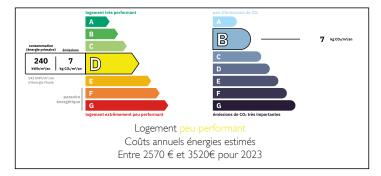

#### Dream Stone Home in Idyllic Medieval Village | 20 Min from Nice | Unique Charm & Business Potential











ENERGY - DPE



# INFORMATION

| Town:       | Peillon         |
|-------------|-----------------|
| Department: | Alpes-Maritimes |
| Bed:        | 3               |
| Bath:       | 3               |
| Floor:      | 136.11 m2       |
| Plot Size:  | 4 m2            |

### IN BRIEF

Nestled in the heart of the picturesque medieval village of Peillon, this unique 3-bedroom stone house is a true haven of charm and authenticity—accessible only on foot via a short stroll from the main square and about 50 scenic, gently ascending stone steps.

Exceptionally bright for a village house of this era, it benefits from numerous windows on all sides, flooding the interior with natural light throughout the day.

The home has been tastefully renovated, blending contemporary comfort with centuries-old character. It of