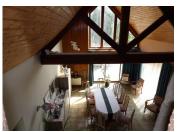

### IN BRIEF

Beautiful and spatious granit stone home, for a family or gîte, with a living-room cathedral ceiling and a huge wood-fireplace, 5 bedrooms, 3 bathrooms and I shower room, land surrounding the property 5.000m2 /0,5ha, 2 boxes for horses, outdoor terrace, 30m2 garage with electric door.

### DESCRIPTION

The main property has a beautiful modern fitted Kithen, lots of sorage space, with a big wood and peletes burner, direct acces to the back yard and the garage.

At the groud floor the living room with his amazing cathedral roof and wood beams opens to a huge-open wood-fireplace and invites you to spend time with family and friends.