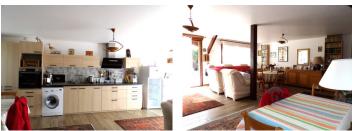

### DESCRIPTION

The main property has a beautiful modern fitted Kithen, lots of sorage space, with a big wood and peletes burner, direct acces to the back yard and the garage.

At the groud floor the living room with his amazing cathedral roof and wood beams opens to a huge-open wood-fireplace and invites you to spend time with family and friends.

The adjoining one bedroom annexe -house 64m2, can be used for additional incomming as a gîte, air b&b, or an accommodation for friends/ family.

The fitted kithen opens to a large living space, with direct access at the front and back yard. The bedroom has direct access at the shower wc room. The property has a new electric entrance gate,