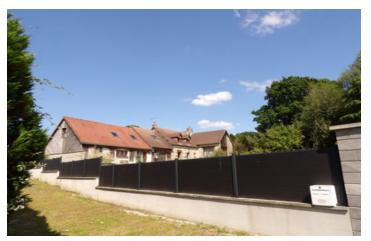

### IN BRIEF

Beautiful and spatious granit stone home, for a family or gîte, with a living-room cathedral ceiling and a huge wood-fireplace, 5 bedrooms, 3 bathrooms and I shower room, land surrounding the property 5.000m2 /0,5ha, 2 boxes for horses, outdoor terrace, 30m2 garage with electric door.

Annex/independant studio (64m2) (offers an air b&b possibility) has a big living-room open to a fitted kitchen, one bedroom and shower/wc room, terrace and direct access to the back garden.

In Normandy 3 km from the local amenties, spa town Bagnoles de l'Orne, golf club, riding club, Casino, lake and forest nearby.