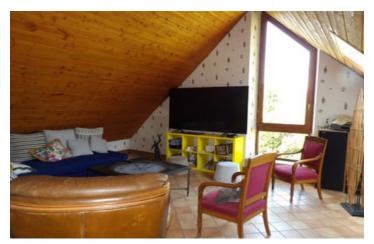

### IN BRIEF

Beautiful and spatious granit stone home, for a family or gîte, with a living-room cathedral ceiling and a huge wood-fireplace, 5 bedrooms, 3 bathrooms and I shower room, land surrounding the property 5.000m2 /0,5ha, 2 boxes for horses, outdoor terrace, 30m2 garage with electric door.

### DESCRIPTION

The main property has a beautiful modern fitted Kithen, lots of sorage space, with a big wood and peletes burner, direct acces to the back yard and the garage.

At the groud floor the living room with his amazing cathedral roof and wood beams opens to a huge-open wood-fireplace and invites you to spend time with family and friends.

At the ground floor one bedroom, with storage space , modern shower room with a double sink, separate wc. Tiles on the floor.

At the I st floor /mezzanine, open to the living-room, a second living-room/ library or a play area, 4 bedrooms, and 3 bathrooms and 3 toillets room, an open dressing area and an office space.