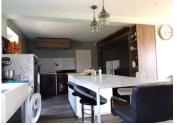

### IN BRIEF

Beautiful and spatious granit stone home, for a family or gîte, with a living-room cathedral ceiling and a huge wood-fireplace, 5 bedrooms, 3 bathrooms and I shower room, land surrounding the property 5.000m2 /0,5ha, 2 boxes for horses, outdoor terrace, 30m2 garage with electric door.

### DESCRIPTION

The main property has a beautiful modern fitted Kithen, lots of sorage space, with a big wood and peletes burner, direct acces to the back yard and the garage.

At the groud floor the living room with his amazing cathedral roof and wood beams opens to a huge-open wood-fireplace and invites you to spend time with family and friends.