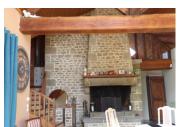

### DESCRIPTION

The main property has a beautiful modern fitted Kithen, lots of sorage space, with a big wood and peletes burner, direct acces to the back yard and the garage.

At the groud floor the living room with his amazing cathedral roof and wood beams opens to a huge-open wood-fireplace and invites you to spend time with family and friends.