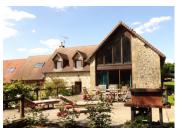

### IN BRIEF

Beautiful and spatious granit stone home, for a family or gîte, with a living-room cathedral ceiling and a huge wood-fireplace, 5 bedrooms, 3 bathrooms and I shower room, land surrounding the property 5.000m2 /0,5ha, 2 boxes for horses, outdoor terrace, 30m2 garage with electric door.

### DESCRIPTION

The main property has a beautiful modern fitted Kithen, lots of sorage space, with a big wood and peletes burner, direct acces to the back yard and the garage.

At the groud floor the living room with his amazing cathedral roof and wood beams opens to a huge-open wood-fireplace and invites you to spend time with family and friends.