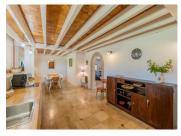

### The Residence

The main house is a refined blend of traditional craftsmanship and classical Italian-inspired architecture. Highlights include:

Exposed stone walls Solid chestnut, ebony & cherry marquetry parquet Elegant tiled floors Arched doors and windows Large, light-filled reception rooms

With four en-suite bedrooms, a terraced swimming pool, and generous entertaining spaces, the home is designed for both comfort and style.