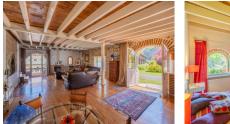

### The Residence

The main house is a refined blend of traditional craftsmanship and classical Italian-inspired architecture. Highlights include:

Exposed stone walls Solid chestnut, ebony & cherry marquetry parquet Elegant tiled floors Arched doors and windows Large, light-filled reception rooms

With four en-suite bedrooms, a terraced swimming pool, and generous entertaining spaces, the home is designed for both comfort and style.