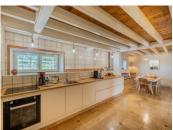

### The Residence

The main house is a refined blend of traditional craftsmanship and classical Italian-inspired architecture. Highlights include:

Exposed stone walls Solid chestnut, ebony & cherry marquetry parquet Elegant tiled floors Arched doors and windows Large, light-filled reception rooms

With four en-suite bedrooms, a terraced swimming pool, and generous entertaining spaces, the home is designed for both comfort and style.