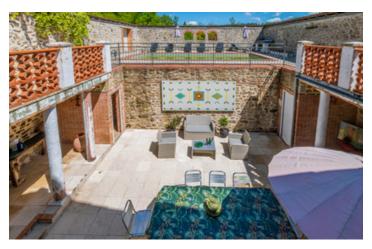

### The Residence

The main house is a refined blend of traditional craftsmanship and classical Italian-inspired architecture. Highlights include:

Exposed stone walls Solid chestnut, ebony & cherry marquetry parquet Elegant tiled floors Arched doors and windows Large, light-filled reception rooms

With four en-suite bedrooms, a terraced swimming pool, and generous entertaining spaces, the home is designed for both comfort and style.