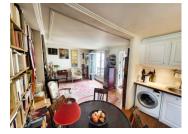

# IN BRIEF

Extremely prestigious location 100m from the President's official residence, close to the Champs Elysées in the heart of Paris' 8th arrondissement on a quiet street of antique dealers and art galleries. This bright, 4th floor, single bed, 38m<sup>2</sup> apartment is accessed from the quiet cobbled private courtyard by an elevator. Current layout includes a 20m2 living room with open kitchen, one IIm² bedroom and a comfortably sized bathroom. With some original features (fireplace, parquet flooring) but in need of some modernisation to rekindle its Parisian glory and meet modern living standards. The exceptional location grants easy access on foot to museums, theatres, French luxury brand shopping or a 3 Michelin star meal at Le Bristol (only 2mn walk). For the rest of Paris just hop on the métro at Champs Elysées Clémenceau (Lines 1 & 13) or Miromesnil...

\*Here are just a few: Champs Elysées, Place de la Concorde, Grand Palais, Petit Palais, Pont Alexandre III, André Jacquemart Museum, La Galerie Dior.

Apartment floorpsace  $38m^2 = 12\ 020\ euros/m^2$  - Room sizes: entrance  $2.02m^2$ ; living room/kitchen  $19.66m^2$ ; bedroom  $11.24m^2$ ; Bathroom  $5.1m^2$ ;