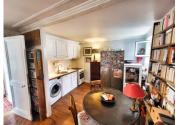

# IN BRIEF

Extremely prestigious location 100m from the President's official residence, close to the Champs Elysées in the heart of Paris' 8th arrondissement on a quiet street of antique dealers and art galleries. This bright, 4th floor, single bed, 38m<sup>2</sup> apartment is accessed from the quiet cobbled private courtyard by an elevator. Current layout includes a 20m2 living room with open kitchen, one IIm² bedroom and a comfortably sized bathroom. With some original features (fireplace, parquet flooring) but in need of some modernisation to rekindle its Parisian glory and meet modern living standards. The exceptional location grants easy access on foot to museums, theatres, French luxury brand shopping or a 3 Michelin star meal at Le Bristol (only 2mn walk). For the rest of Paris just hop on the métro at Champs Elysées Clémenceau (Lines 1 & 13) or Miromesnil...

\*Here are just a few: Champs Elysées, Place de la Concorde, Grand Palais, Petit Palais, Pont Alexandre III, André Jacquemart Museum, La Galerie Dior.

Apartment floorpsace  $38m^2 = 12\ 020\ euros/m^2$  - Room sizes: entrance  $2.02m^2$ ; living room/kitchen  $19.66m^2$ ; bedroom  $11.24m^2$ ; Bathroom  $5.1m^2$ ;