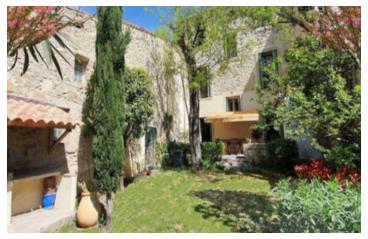

## DESCRIPTION

Close to the Étang de Thau, this elegant fully renovated winemaker's house, is located in the center of Villeveyrac.

This bright house will seduce you with its comfort, harmoniously combining antic features and modernity.

The second floor is a sleeping area with three bedrooms and a shower room with toilet.

This walk-through house has air-conditioned, and a lot of storages.

An intimate garden will have you share wharm family or friendly moments.

The garage is equiped with an electric gate, and has a mezannine and an additionnal storage room.

And there is enough place to built a swimming pool if you want.

A true gem for lovers of authenticity and quality The highlights: