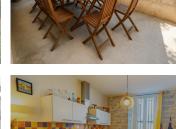

On the ground floor, you will find an entrance, an equipped kitchen open to a convivial living, a bedroom currently used as study, and a shower room with toilets.

The first floor offers a large multifunctional space (living room, library, or playing room), a bedroom, a bathroom with toilet, and a laundry/dressing room that can be transformed into an additional bedroom.