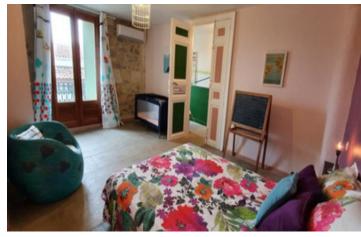

On the ground floor, you will find an entrance, an equipped kitchen open to a convivial living, a bedroom currently used as study, and a shower room with toilets.

The first floor offers a large multifunctional space (living room, library, or playing room), a bedroom, a bathroom with toilet, and a laundry/dressing room that can be transformed into an additional bedroom.

The second floor is a sleeping area with three bedrooms and a shower room with toilet.

This walk-through house has air-conditioned, and a lot of storages.

An intimate garden will have you share wharm family or friendly moments.