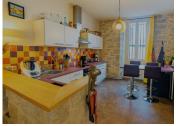

On the ground floor, you will find an entrance, an equipped kitchen open to a convivial living, a bedroom currently used as study, and a shower room with toilets.

The first floor offers a large multifunctional space (living room, library, or playing room), a bedroom, a bathroom with toilet, and a laundry/dressing room that can be transformed into an additional bedroom.