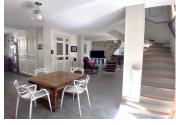

## INFORMATION

Town: Villeveyrac

Department: Hérault

Bed: 5

Bath: 3

Floor: 246 m2

Plot Size: 143 m<sup>2</sup>

entrance, an equipped kitchen open to a convivial living, a bedroom, and a shower room with toilets. The first floor offers a large multifunctional space (living room, library, or playing room), a bedroom, a bathroom with toilet, and a laundry/dressing room that can be transformed into an additional bedroom. The second floor is a sleeping area with three bedrooms and a shower room with toilet. This walk-through house has air-conditioned, and a lot of storages. An intimate garden will have you share