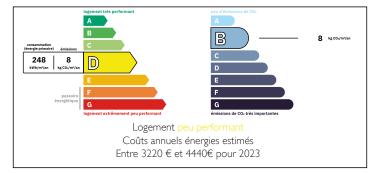

### Beautiful 5-Bedroom House with Large Garden, Terraces, Garage & Privacy in the Heart of St. Jorioz











### ENERGY - DPE



# INFORMATION

| Town:       | Saint-Jorioz |
|-------------|--------------|
| Department: | Haute-Savoie |
| Bed:        | 5            |
| Bath:       | 3            |
| Floor:      | 184.58 m2    |
| Plot Size:  | 1367 m2      |

# IN BRIEF

Discover this beautiful five-bedroom house, set on a generous plot of nearly 1,400 m<sup>2</sup> in the heart of St. Jorioz. Ideally located just minutes on foot from shops and schools, this home is perfect for those seeking both privacy and convenience.

#### Ground Floor

A two-car garage  $(37 \text{ m}^2)$  with direct access to the interior of the house

An open-plan living space combining a dining and lounge area (41  $m^2$  in total), opening onto a large terrace

A spacious kitchen (17 m<sup>2</sup>) with a cozy corner dining area and acce