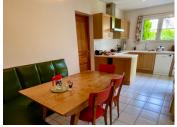

A spacious kitchen (17 m<sup>2</sup>) with a cozy corner dining area and access to a south-facing terrace

A workshop/office (8 m<sup>2</sup>) and laundry room (6 m<sup>2</sup>), located at the rear of the kitchen

A spacious kitchen  $(17 \text{ m}^2)$  with a cozy corner dining area and access to a south-facing terrace

A workshop or office  $(8 \text{ m}^2)$  and a laundry room/pantry  $(6 \text{ m}^2)$ , located at the rear of the kitchen