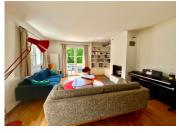

#### Ground Floor

A two-car garage  $(37 \text{ m}^2)$  with direct access to the interior of the house

An open-plan living space combining a dining and lounge area (41  $m^2$  in total), opening onto a large terrace

### Ground Floor

A two-car garage  $(37 \text{ m}^2)$  with direct access to the interior of the house

An open-plan living space combining a dining and lounge area (41  $m^2$  in total), opening onto a large, shaded north-facing terrace