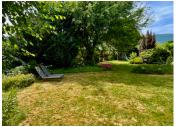

The garden features two large terraces, mature fruit trees, wild strawberry bushes, and an enclosed fence along the back property line, offering privacy. Its generous size allows for ample opportunities for further customization. Complementing the garden, a long driveway lined with tall hedges adds to the sense of seclusion and tranquility.