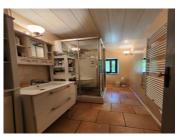

## DESCRIPTION

Floor plans available upon request Ground floor : Tiled Lounge : 23 m2 Bedroom : 15 m2 Tiled Bathroom : 5 m2 Tiled Kitchen : 12 m2 Utility room : 18 m2

First floor : wood floor throughout Bedroom : 17.5 m2 Bedroom : 17 m2 Bedroom : 16.5 m2 Bathroom : 5 m2 Attic : 20 m2 can easily be converted to a bedroom.