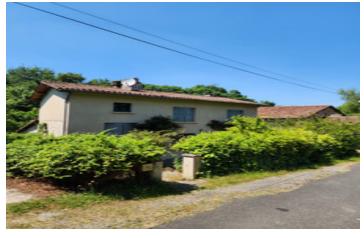

#### Detached 4 bedrooms home on a large plot of land with detached garage and a barn

| Town:       | Vaulry       |
|-------------|--------------|
| Department: | Haute-Vienne |
| Bed:        | 4            |
| Bath:       | 2            |
| Floor:      | 130 m2       |
| Plot Size:  | 57161 m2     |

## IN BRIEF

Located on the edge of the pretty village of Vaulry, this house is move-in ready. There are 4 bedrooms, lounge, kitchen, 2 bathrooms, making it an ideal family home. The garage has an upper level that can be converted to living spaces. The barn has a bread oven attached. The large plot includes, a pond, prairie, terrace, chicken coop, fruit trees. The house benefits from double-glazing throughout and a septic tank system. Potential of converting attic and utility room to 2 more bedrooms. The location is peaceful with easy access to the town of Bellac. It is also 25 minutes away from the international airport of Limoges.