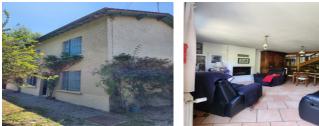

## IN BRIEF

Located on the edge of the pretty village of Vaulry, this house is move-in ready. There are 4 bedrooms, lounge, kitchen, 2 bathrooms, making it an ideal family home. The garage has an upper level that can be converted to living spaces. The barn has a bread oven attached. The large plot includes, a pond, prairie, terrace, chicken coop, fruit trees. The house benefits from double-glazing throughout and a septic tank system. Potential of converting attic and utility room to 2 more bedrooms. The location is peaceful with easy access to the town of Bellac. It is also 25 minutes away from the international airport of Limoges.

## DESCRIPTION

Floor plans available upon request Ground floor : Tiled Lounge : 23 m2 Bedroom : 15 m2 Tiled Bathroom : 5 m2 Tiled Kitchen : 12 m2 Utility room : 18 m2

First floor : wood floor throughout Bedroom : 17.5 m2 Bedroom : 17 m2 Bedroom : 16.5 m2 Bathroom : 5 m2 Attic : 20 m2 can easily be converted to a bedroom.