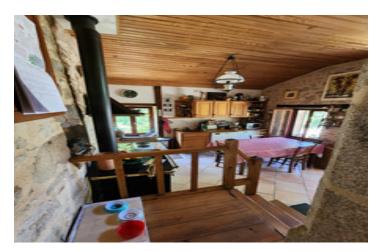

## IN BRIEF

Located on the edge of the pretty village of Vaulry, this house is move-in ready. There are 4 bedrooms, lounge, kitchen, 2 bathrooms, making it an ideal family home. The garage has an upper level that can be converted to living spaces. The barn has a bread oven attached. The large plot includes, a pond, prairie, terrace, chicken coop, fruit trees. The house benefits from double-glazing throughout and a septic tank system. Potential of converting attic and utility room to 2 more bedrooms. The location is peaceful with easy access to the town of Bellac. It is also 25 minutes away from the international airport of Limoges.

## DESCRIPTION

Floor plans available upon request Ground floor : Tiled Lounge : 23 m2 Bedroom : 15 m2 Tiled Bathroom : 5 m2 Tiled Kitchen : 12 m2 Utility room : 18 m2

First floor : wood floor throughout Bedroom : 17.5 m2 Bedroom : 17 m2 Bedroom : 16.5 m2 Bathroom : 5 m2 Attic : 20 m2 can easily be converted to a bedroom.