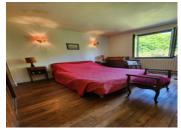

## DESCRIPTION

Floor plans available upon request Ground floor : Tiled Lounge : 23 m2 Bedroom : 15 m2 Tiled Bathroom : 5 m2 Tiled Kitchen : 12 m2 Utility room : 18 m2

First floor : wood floor throughout Bedroom : 17.5 m2 Bedroom : 17 m2 Bedroom : 16.5 m2 Bathroom : 5 m2 Attic : 20 m2 can easily be converted to a bedroom.