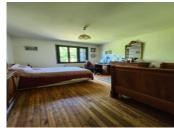

## DESCRIPTION

Floor plans available upon request Ground floor : Tiled Lounge : 23 m2 Bedroom : 15 m2 Tiled Bathroom : 5 m2 Tiled Kitchen : 12 m2 Utility room : 18 m2

First floor : wood floor throughout Bedroom : 17.5 m2 Bedroom : 17 m2 Bedroom : 16.5 m2 Bathroom : 5 m2 Attic : 20 m2 can easily be converted to a bedroom.