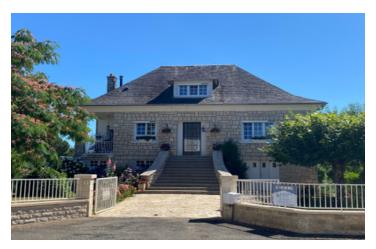

## IN BRIEF

Lovely house: Stone steps up to the entrance, hall, kitchen with balcony to the left, sitting/dining room with log burner at the back with french doors to the large terrace.

To the right two double bedrooms, a bathroom (shower) and a separate toilet.

#### DESCRIPTION

This wonderful property can be a spacious family home with an independent studio on the ground floor for extra income or an apartment for (grand)parents. The house has recently got double glazing and electric shutters. The large living room with french doors to the beautiful terrace offers a lovely view over the countryside behind the house. The equipped kitchen has its own balcony to enjoy a morning coffee.