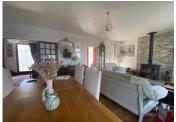

## IN BRIEF

Lovely house: Stone steps up to the entrance, hall, kitchen with balcony to the left, sitting/dining room with log burner at the back with french doors to the large terrace.

To the right two double bedrooms, a bathroom (shower) and a separate toilet.

#### DESCRIPTION

This wonderful property can be a spacious family home with an independent studio on the ground floor for extra income or an apartment for (grand)parents. The house has recently got double glazing and electric shutters. The large living room with french doors to the beautiful terrace offers a lovely view over the countryside behind the house. The equipped kitchen has its own balcony to enjoy a morning coffee.