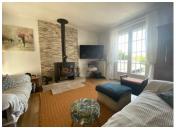

## IN BRIEF

Lovely house: Stone steps up to the entrance, hall, kitchen with balcony to the left, sitting/dining room with log burner at the back with french doors to the large terrace.

To the right two double bedrooms, a bathroom (shower) and a separate toilet.

#### DESCRIPTION

This wonderful property can be a spacious family home with an independent studio on the ground floor for extra income or an apartment for (grand)parents. The house has recently got double glazing and electric shutters. The large living room with french doors to the beautiful terrace offers a lovely view over the countryside behind the house. The equipped kitchen has its own balcony to enjoy a morning coffee.