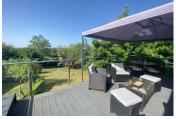

## IN BRIEF

Lovely house: Stone steps up to the entrance, hall, kitchen with balcony to the left, sitting/dining room with log burner at the back with french doors to the large terrace.

To the right two double bedrooms, a bathroom (shower) and a separate toilet.

The large flat garden is well-maintained and offers mature trees, fruit trees and shrubs. There even is a well. The workshop is a great space to for example help delicate plants through winter or start a (new) hobby like pottery, mechanics, start a nursery or maybe painting in your own exhibition hall. It even has two levels and parking space in front or at the side...