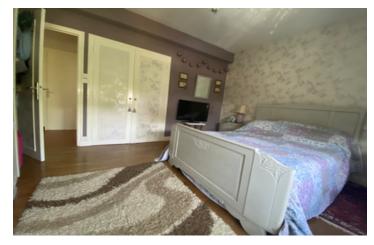

## IN BRIEF

Lovely house: Stone steps up to the entrance, hall, kitchen with balcony to the left, sitting/dining room with log burner at the back with french doors to the large terrace.

To the right two double bedrooms, a bathroom (shower) and a separate toilet.

There are two double bedrooms on the living floor as well as a bathroom (shower, bidet, washbasin) and a separate toilet. Upstairs are two more bedrooms and a bathroom (bath, washbasin, toilet) and each bedroom has extra storage space which can even be used to make the room bigger or to have a proper ensuite.