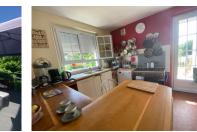

## IN BRIEF

Lovely house: Stone steps up to the entrance, hall, kitchen with balcony to the left, sitting/dining room with log burner at the back with french doors to the large terrace.

To the right two double bedrooms, a bathroom (shower) and a separate toilet.

#### DESCRIPTION

This wonderful property can be a spacious family home with an independent studio on the ground floor for extra income or an apartment for (grand)parents. The house has recently got double glazing and electric shutters. The large living room with french doors to the beautiful terrace offers a lovely view over the countryside behind the house. The equipped kitchen has its own balcony to enjoy a morning coffee.