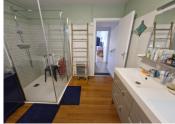

## DESCRIPTION

The ground floor of the house is completely renovated. Comprising an independent fitted and equipped kitchen, a utility room, a warm living room with fireplace insert, two large bedrooms of about 17 and 16 m 2, a shower room and separate toilet. A large convertible attic completes the whole.