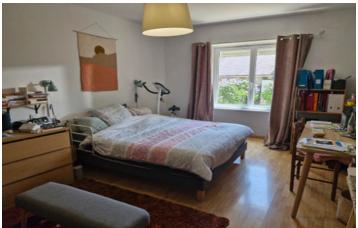

## DESCRIPTION

The ground floor of the house is completely renovated. Comprising an independent fitted and equipped kitchen, a utility room, a warm living room with fireplace insert, two large bedrooms of about 17 and 16 m 2, a shower room and separate toilet. A large convertible attic completes the whole.