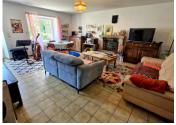

## DESCRIPTION

The ground floor of the house is completely renovated. Comprising an independent fitted and equipped kitchen, a utility room, a warm living room with fireplace insert, two large bedrooms of about 17 and 16 m 2, a shower room and separate toilet. A large convertible attic completes the whole.