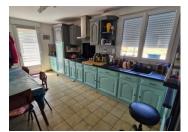

## DESCRIPTION

The ground floor of the house is completely renovated. Comprising an independent fitted and equipped kitchen, a utility room, a warm living room with fireplace insert, two large bedrooms of about 17 and 16 m 2, a shower room and separate toilet. A large convertible attic completes the whole.