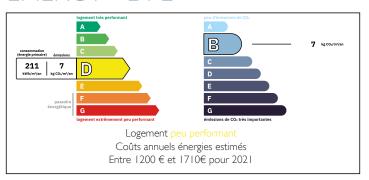

Underfloor heating is provided by a heat pump system and a wood insert (DPE: D). Double glazing, PVC with electric shutters.

## **FNFRGY - DPF**

NB. Quoted prices relate to euro transactions. Fluctuations in exchange rates are not the responsibility of the agency or those representing it. The agency and its representatives are not authorised to make or give guarantees relating to the property. These particulars do not form part of any contract but are to be taken as a general representation of the property. Any areas, measurements or distances are approximate. Text, photographs and plans, where applicable, are for guidance only. Leggett and its representatives have not tested services, equipment or facilities and cannot guarantee the same.