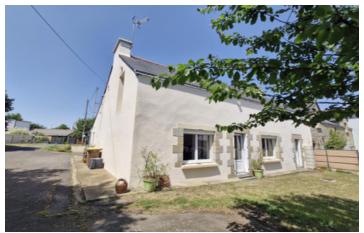

### Rieux -Character Home with Orchard & Outbuildings for Gîte Project—Near Redon TGV

## IN BRIEF

Tucked away in the heart of a charming hamlet, this property extends over a plot of 1970 m2 (all building land ) with a small orchard. It offers many possibilities to realise your personal or professional projects.

## DESCRIPTION

The ground floor of the house is completely renovated. Comprising an independent fitted and equipped kitchen, a utility room, a warm living room with fireplace insert, two large bedrooms of about 17 and 16 m 2, a shower room and separate toilet. A large convertible attic completes the whole.