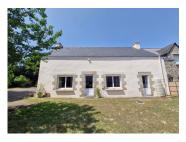

## IN BRIEF

Tucked away in the heart of a charming hamlet, this property extends over a plot of 1970 m2 (all building land ) with a small orchard. It offers many possibilities to realise your personal or professional projects.

Two beautiful stone outbuildings, offer great potential after renovation. A large hangar also completes this property.

40 more photos and more information available on request

\_\_\_\_

Information about risks to which this property is exposed is available on the Géorisques website : https://www.georisques.gouv.fr