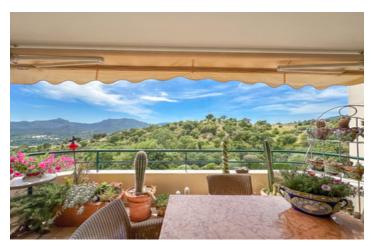

### IN BRIEF

Beautiful 3-room apartment set within a prestigious, secure estate, guarded 24/7. Residents enjoy access to top-tier amenities, including tennis, a swimming pool, and a fitness room. Located on the 2nd floor (of 3) of a well-maintained building with an elevator, this 80 m² apartment, entirely renovated with care, offers a pleasant and functional living environment. Perfect for a family or couple looking for comfort and space, it comprises three ideally arranged rooms.

The apartment also boasts an 16 m<sup>2</sup> outdoor space, perfect for enjoying fine weather, as well as a cellar, offering practical storage while preserving the order and elegance of your interior.

Two shower rooms and a separate toilet complete this property, providing real comfort on a daily basis.

The calm surroundings and unobstructed view of the hills create a peaceful atmosphere, ideal for relaxing after a busy day.

You'll enjoy a privileged living environment thanks to access to the Domaine's private swimming pool. The Sports Club and several tennis courts are optional extras.

The apartment is sold with a basement garage and a cellar on level 0.