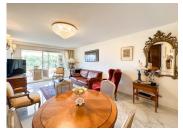

### DESCRIPTION

The apartment is composed as follows: An entrance hall with a sleeping area on the right, a high-end independent kitchen, a living room bathed in light thanks to its south-south-west exposure.