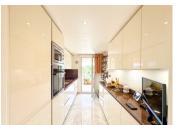

### DESCRIPTION

The apartment is composed as follows: An entrance hall with a sleeping area on the right, a high-end independent kitchen, a living room bathed in light thanks to its south-south-west exposure.