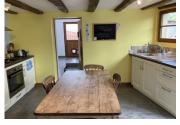

### DESCRIPTION

This charming house has a bright and welcoming kitchen with plenty of space for a table and chairs. There is a laundry/pantry area behind the kitchen that leads to a downstairs shower room as well as an exterior door leading to a small private courtyard. Continuing through from the kitchen is the elegant living area, with dining space, wood burning stove and wonderful character beams in the ceiling.