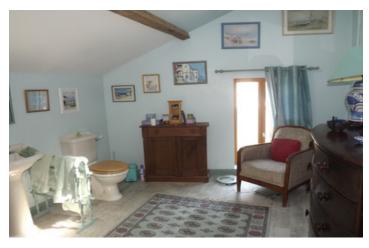

### DESCRIPTION

This charming house has a bright and welcoming kitchen with plenty of space for a table and chairs. There is a laundry/pantry area behind the kitchen that leads to a downstairs shower room as well as an exterior door leading to a small private courtyard. Continuing through from the kitchen is the elegant living area, with dining space, wood burning stove and wonderful character beams in the ceiling.

The attractive wooden staircase leads up to 2 good sized bedrooms (12m<sup>2</sup> &11m<sup>2</sup>). From the master bedroom a couple of steps lead down into the amazing bathroom with bath, sink, wc and heated towel rail, a really stunning room that you will not want to leave!