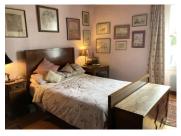

The attractive wooden staircase leads up to 2 good sized bedrooms (12m<sup>2</sup> &11m<sup>2</sup>). From the master bedroom a couple of steps lead down into the amazing bathroom with bath, sink, wc and heated towel rail, a really stunning room that you will not want to leave!