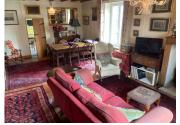

### DESCRIPTION

This charming house has a bright and welcoming kitchen with plenty of space for a table and chairs. There is a laundry/pantry area behind the kitchen that leads to a downstairs shower room as well as an exterior door leading to a small private courtyard. Continuing through from the kitchen is the elegant living area, with dining space, wood burning stove and wonderful character beams in the ceiling.