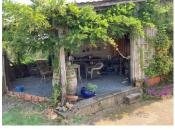

Opposite the kitchen door, just across the lane, is the large garage/workshop with concrete floor, mezzanine level above and sliding door. There is an exterior seating area that overlooks the pretty lawned area or if the sun gets too hot why not move into the sheltered terrace, draped with wisteria and with a view over the vegetable patch what a wonderful space to enjoy evening meals and drinks with friends.