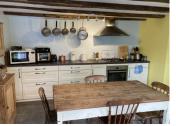

### DESCRIPTION

This charming house has a bright and welcoming kitchen with plenty of space for a table and chairs. There is a laundry/pantry area behind the kitchen that leads to a downstairs shower room as well as an exterior door leading to a small private courtyard. Continuing through from the kitchen is the elegant living area, with dining space, wood burning stove and wonderful character beams in the ceiling.