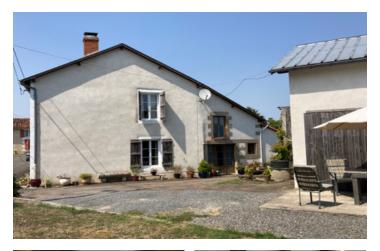

#### Pretty 2 bed cottage with large garage/barn, covered terrace and garden

#### IN BRIEF

A gorgeous 2 bed end of terrace house with a large garage/workshop, delightful shaded outdoor seating area, garden and private courtyard.

Located in a peaceful hamlet surrounded by countryside yet still only 5 minutes drive to the centre of L'Isle Jourdain

Opposite the kitchen door, just across the lane, is the large garage/workshop with concrete floor, mezzanine level above and sliding door. There is an exterior seating area that overlooks the pretty lawned area or if the sun gets too hot why not move into the sheltered terrace, draped with wisteria and with a view over the vegetable patch what a wonderful space to enjoy evening meals and drinks with friends.