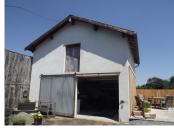

Opposite the kitchen door, just across the lane, is the large garage/workshop with concrete floor, mezzanine level above and sliding door. There is an exterior seating area that overlooks the pretty lawned area or if the sun gets too hot why not move into the sheltered terrace, draped with wisteria and with a view over the vegetable patch what a wonderful space to enjoy evening meals and drinks with friends.