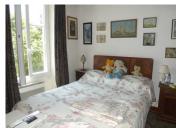

The attractive wooden staircase leads up to 2 good sized bedrooms (12m<sup>2</sup> &11m<sup>2</sup>). From the master bedroom a couple of steps lead down into the amazing bathroom with bath, sink, wc and heated towel rail, a really stunning room that you will not want to leave!