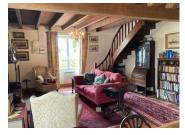

### DESCRIPTION

This charming house has a bright and welcoming kitchen with plenty of space for a table and chairs. There is a laundry/pantry area behind the kitchen that leads to a downstairs shower room as well as an exterior door leading to a small private courtyard. Continuing through from the kitchen is the elegant living area, with dining space, wood burning stove and wonderful character beams in the ceiling.