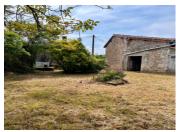

The property measures around 85m2 on the ground floor and has 2 mezzanines. To the side of the barn there is off-street parking and to the rear there is a pretty garden too. The total plot size measures 663m2.