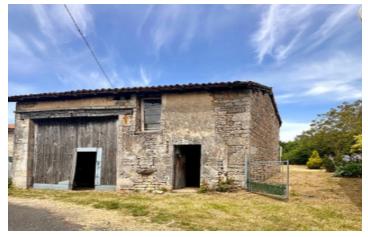

#### Stone barn to renovate with garden - close to the villages of Nanteuil and Verteuil

## IN BRIEF

Set in a quiet hamlet between 2 of the prettiest villages in France (Verteuil-sur-Charente with its stunning chateau and Nanteuil-en-Vallée with its medieval centre) this stone barn offers great potential and has been given outline planning permission to turn it into a 2-bed home.

The property measures around 85m2 on the ground floor and has 2 mezzanines. To the side of the barn there is off-street parking and to the rear there is a pretty garden too. The total plot size measures 663m2.