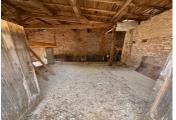

#### Stone barn to renovate with garden - close to the villages of Nanteuil and Verteuil

## IN BRIEF

Set in a quiet hamlet between 2 of the prettiest villages in France (Verteuil-sur-Charente with its stunning chateau and Nanteuil-en-Vallée with its medieval centre) this stone barn offers great potential and has been given outline planning permission to turn it into a 2-bed home.

The property measures around 85m2 on the ground floor and has 2 mezzanines. To the side of the barn there is off-street parking and to the rear there is a pretty garden too. The total plot size measures 663m2.

Whether it be for storage or for conversion into a home, this barn offers great potential at a very attractive price.

NB. Quoted prices relate to euro transactions. Fluctuations in exchange rates are not the responsibility of the agency or those representing it. The agency and its representatives are not authorised to make or give guarantees relating to the property. These particulars do not form part of any contract but are to be taken as a general representation of the property. Any areas, measurements or distances are approximate. Text, photographs and plans, where applicable, are for guidance only. Leggett and its representatives have not tested services, equipment or facilities and cannot guarantee the same.