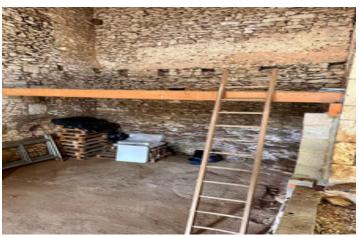

#### Stone barn to renovate with garden - close to the villages of Nanteuil and Verteuil

## IN BRIEF

Set in a quiet hamlet between 2 of the prettiest villages in France (Verteuil-sur-Charente with its stunning chateau and Nanteuil-en-Vallée with its medieval centre) this stone barn offers great potential and has been given outline planning permission to turn it into a 2-bed home.

The property measures around 85m2 on the ground floor and has 2 mezzanines. To the side of the barn there is off-street parking and to the rear there is a pretty garden too. The total plot size measures 663m2.