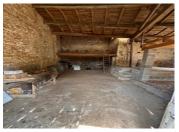

#### Stone barn to renovate with garden - close to the villages of Nanteuil and Verteuil

## IN BRIEF

Set in a quiet hamlet between 2 of the prettiest villages in France (Verteuil-sur-Charente with its stunning chateau and Nanteuil-en-Vallée with its medieval centre) this stone barn offers great potential and has been given outline planning permission to turn it into a 2-bed home.

The property measures around 85m2 on the ground floor and has 2 mezzanines. To the side of the barn there is off-street parking and to the rear there is a pretty garden too. The total plot size measures 663m2.