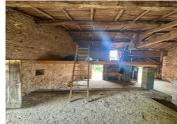

#### Stone barn to renovate with garden - close to the villages of Nanteuil and Verteuil

## IN BRIEF

Set in a quiet hamlet between 2 of the prettiest villages in France (Verteuil-sur-Charente with its stunning chateau and Nanteuil-en-Vallée with its medieval centre) this stone barn offers great potential and has been given outline planning permission to turn it into a 2-bed home.

The property measures around 85m2 on the ground floor and has 2 mezzanines. To the side of the barn there is off-street parking and to the rear there is a pretty garden too. The total plot size measures 663m2.