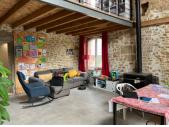

### IN BRIEF

Nestled in a tranquil countryside setting, this characterful former watermill offers a rare opportunity to create a stunning home or hospitality business. Set on expansive grounds with a private 7,500m<sup>2</sup> lake, the property includes a partly habitable main house, a large stone outbuilding, and scope for gîtes or guest accommodations.

#### Features:

Traditional stone-built structure with original features

Generous internal layout with scope for 3–4 bedrooms

Large attic space suitable for conversion

Attached outbuildings and barns

Private garden with countryside views