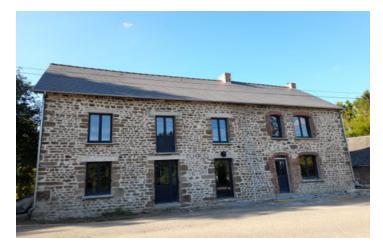

### IN BRIEF

Nestled in a tranquil countryside setting, this characterful former watermill offers a rare opportunity to create a stunning home or hospitality business. Set on expansive grounds with a private 7,500m<sup>2</sup> lake, the property includes a partly habitable main house, a large stone outbuilding, and scope for gîtes or guest accommodations.

#### Property Overview:

This is a rare opportunity to acquire a character-filled property in the charming village of Fougerolles-du-Plessis. Set in a peaceful location with easy access to local amenities, this spacious home offers enormous potential for transformation into a stunning family residence, holiday home, or rental investment.

#### Features:

Traditional stone-built structure with original features

Generous internal layout with scope for 3–4 bedrooms

Large attic space suitable for conversion

Attached outbuildings and barns

Private garden with countryside views