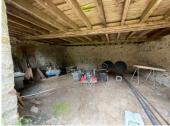

The property requires significant renovation but offers a solid structure and immense potential. Some essential systems (water, electricity, roof, doors and windows) are in place, allowing for phased restoration while living on-site. New Fosse Septic Needed

#### Features:

Traditional stone-built structure with original features

Generous internal layout with scope for 3–4 bedrooms

Large attic space suitable for conversion

Attached outbuildings and barns

Private garden with countryside views