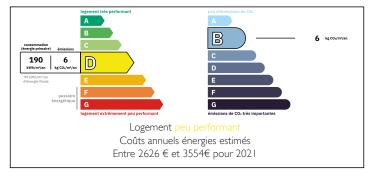

Ref: A37984EMM53

#### Charming Watermill with 7,500m Lake, Outbuilding & Gîte Potential – Renovation Opportunity















#### ENERGY - DPE



# INFORMATION

| Town:       | Fougerolles-du-Plessis |
|-------------|------------------------|
| Department: | Mayenne                |
| Bed:        | 2                      |
| Bath:       | 2                      |
| Floor:      | 185 m2                 |
| Plot Size:  | 25260 m2               |

### IN BRIEF

Nestled in a tranquil countryside setting, this characterful former watermill offers a rare opportunity to create a stunning home or hospitality business. Set on expansive grounds with a private 7,500m<sup>2</sup> lake, the property includes a partly habitable main house, a large stone outbuilding, and scope for gîtes or guest accommodations.

The property requires significant renovation but offers a solid structure and immense potential. Some essential systems (water, electri