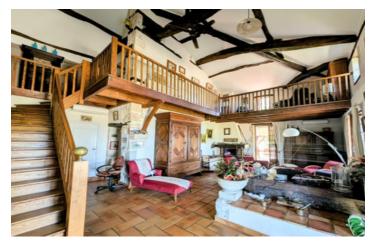

#### Ground Floor

Massive lounge with mezannine and open fireplace with patio doors overlooking the garden and traditional terracotta tiles

Large dining room with open fireplace

Fully equipped kitchen

Pantry