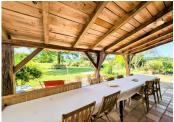

#### Exterior

3,44H of land including a large field suitable for horses, a walnut orchard and a stable. There is also an agricultural water point and a well.

Covered parking area

Small stone house used for preparing and storing walnuts which could be renovated to provide additional accommodation.