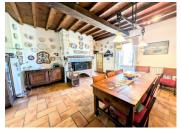

#### Ground Floor

Massive lounge with mezannine and open fireplace with patio doors overlooking the garden and traditional terracotta tiles

Large dining room with open fireplace

Fully equipped kitchen

Pantry