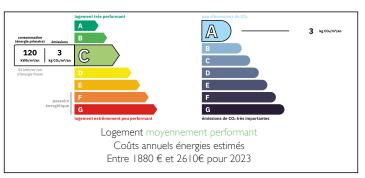

Ref: A37980SRS47

Price: 410 000 EUR

agency fees to be paid by the seller

#### Gorgeous farmhouse with stunning 360 views, stable and 3.4 hectares of land - Ideal for horse lovers!



# INFORMATION

Town: Galapian

Department: Lot-et-Garonne

Bed:

2 Bath:

Floor: 205 m2

Plot Size: 30440 m2















### IN BRIEF

Traditional farmhouse in an elevated position with with gorgeous garden, stunning 360° views, land and stable. Situated in the village of Galapian halfway between Bordeaux and Toulouse in the rolling hills of the Lot et Garonne.





NB. Quoted prices relate to euro transactions. Fluctuations in exchange rates are not the responsibility of the agency or those representing it. The agency and its representatives are not authorised to make or give guarantees relating to the property. These particulars do not form part of any contract but are to be taken as a general representation of the property. Any areas, measurements or distances are approximate. Text, photographs and plans, where applicable, are for guidance only. Leggett and its representatives have not tested services, equipment or facilities and cannot guarantee the same.

Particulars for off-plan purchases are intended as a guide only. Final finishes to the property may vary. Purchasers are advised to engage a solicitor to check the plans and specifications as