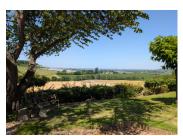

#### Gorgeous farmhouse with stunning 360 views, stable and 3.4 hectares of land - Ideal for horse lovers!

### IN BRIEF

Traditional farmhouse in an elevated position with with gorgeous garden, stunning 360° views, land and stable. Situated in the village of Galapian halfway between Bordeaux and Toulouse in the rolling hills of the Lot et Garonne.

#### Exterior

3,44H of land including a large field suitable for horses, a walnut orchard and a stable. There is also an agricultural water point and a well.

Covered parking area

Small stone house used for preparing and storing walnuts which could be renovated to provide additional accommodation.