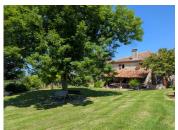

### IN BRIEF

Traditional farmhouse in an elevated position with with gorgeous garden, stunning 360° views, land and stable. Situated in the village of Galapian halfway between Bordeaux and Toulouse in the rolling hills of the Lot et Garonne.

#### Exterior

3,44H of land including a large field suitable for horses, a walnut orchard and a stable. There is also an agricultural water point and a well.

Covered parking area

Small stone house used for preparing and storing walnuts which could be renovated to provide additional accommodation.