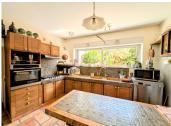

#### Ground Floor

Massive lounge with mezannine and open fireplace with patio doors overlooking the garden and traditional terracotta tiles

Large dining room with open fireplace

Fully equipped kitchen

Pantry