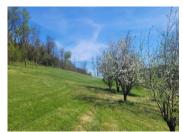

#### Exterior

3,44H of land including a large field suitable for horses, a walnut orchard and a stable. There is also an agricultural water point and a well.

Covered parking area

Small stone house used for preparing and storing walnuts which could be renovated to provide additional accommodation.