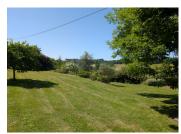

#### Exterior

3,44H of land including a large field suitable for horses, a walnut orchard and a stable. There is also an agricultural water point and a well.

Covered parking area

Small stone house used for preparing and storing walnuts which could be renovated to provide additional accommodation.