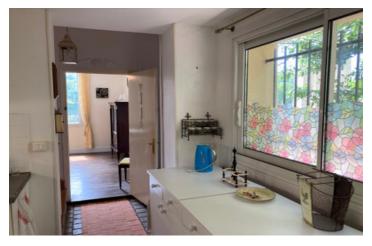

### DESCRIPTION

The gated courtyard leads to the front door of this charming house that opens into a large lounge/dining room with parquet flooring. The double glazed windows look out to the front of the property with views over the river and viaduct. There is a kitchen, downstairs lavatory, utility area and another room that has begun to be converted from the old garage (no heating currently) that could be adapted into an office or downstairs bedroom (subject to correct permissions) or continue to use as storage. The sheltered terrace at the rear of the property is ideal for storage but could also be used as a lovely private patio area.