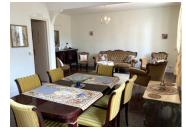

### DESCRIPTION

The gated courtyard leads to the front door of this charming house that opens into a large lounge/dining room with parquet flooring. The double glazed windows look out to the front of the property with views over the river and viaduct. There is a kitchen, downstairs lavatory, utility area and another room that has begun to be converted from the old garage (no heating currently) that could be adapted into an office or downstairs bedroom (subject to correct permissions) or continue to use as storage. The sheltered terrace at the rear of the property is ideal for storage but could also be used as a lovely private patio area.