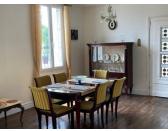

### DESCRIPTION

The gated courtyard leads to the front door of this charming house that opens into a large lounge/dining room with parquet flooring. The double glazed windows look out to the front of the property with views over the river and viaduct. There is a kitchen, downstairs lavatory, utility area and another room that has begun to be converted from the old garage (no heating currently) that could be adapted into an office or downstairs bedroom (subject to correct permissions) or continue to use as storage. The sheltered terrace at the rear of the property is ideal for storage but could also be used as a lovely private patio area.