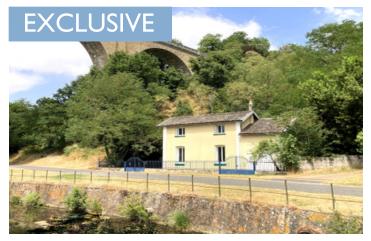

#### Unique location and idyllic views for this delightful 3 bed detached house with courtyard and garden.

### IN BRIEF

What an exceptional location for this simply unique detached property, nestled beneath the iconic viaduct with panoramic views over the River Vienne, you really couldn't ask for more.

This charming home, close to amenities, boasts a magnificent living/dining room with river views and 3 good-sized bedrooms. The outdoor courtyard is the perfect place to spend the afternoon with a cool drink admiring the exquisite scenery, and the large plot behind the house offers even more outdoor space.

### DESCRIPTION

The gated courtyard leads to the front door of this charming house that opens into a large lounge/dining room with parquet flooring. The double glazed windows look out to the front of the property with views over the river and viaduct. There is a kitchen, downstairs lavatory, utility area and another room that has begun to be converted from the old garage (no heating currently) that could be adapted into an office or downstairs bedroom (subject to correct permissions) or continue to use as storage. The sheltered terrace at the rear of the property is ideal for storage but could also be used as a lovely private patio area.