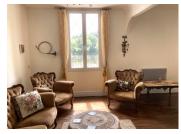

### DESCRIPTION

The gated courtyard leads to the front door of this charming house that opens into a large lounge/dining room with parquet flooring. The double glazed windows look out to the front of the property with views over the river and viaduct. There is a kitchen, downstairs lavatory, utility area and another room that has begun to be converted from the old garage (no heating currently) that could be adapted into an office or downstairs bedroom (subject to correct permissions) or continue to use as storage. The sheltered terrace at the rear of the property is ideal for storage but could also be used as a lovely private patio area.