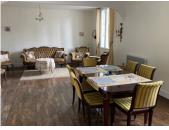

### DESCRIPTION

The gated courtyard leads to the front door of this charming house that opens into a large lounge/dining room with parquet flooring. The double glazed windows look out to the front of the property with views over the river and viaduct. There is a kitchen, downstairs lavatory, utility area and another room that has begun to be converted from the old garage (no heating currently) that could be adapted into an office or downstairs bedroom (subject to correct permissions) or continue to use as storage. The sheltered terrace at the rear of the property is ideal for storage but could also be used as a lovely private patio area.