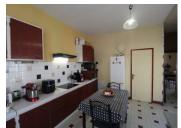

### IN BRIEF

Not for the faint-hearted this renovation project but has huge potential for up to 6 separate living spaces! Situated in a town with all amenities within walking distance. The main napoleonic house, dating back to around the mid 19th century, has an entrance hall, a large living/dining room with a feature fireplace and a kitchen with shower room and wc on the ground floor and on the 1st floor is a large landing and 2 good sized bedrooms, one with a shower in the corner, the other with a stunning Juliet balcony. The other property dates from much earlier and is set out over 4 floors, some parts have been renovated and just require finishing, including one large room with an ensuite shower room that has exposed wooden beams, a feature fireplace and 2 Juliet balconies! Other parts...