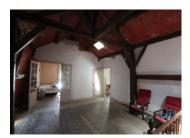

### IN BRIEF

Not for the faint-hearted this renovation project but has huge potential for up to 6 separate living spaces! Situated in a town with all amenities within walking distance. The main napoleonic house, dating back to around the mid 19th century, has an entrance hall, a large living/dining room with a feature fireplace and a kitchen with shower room and wc on the ground floor and on the 1st floor is a large landing and 2 good sized bedrooms, one with a shower in the corner, the other with a stunning Juliet balcony. The other property dates from much earlier and is set out over 4 floors, some parts have been renovated and just require finishing, including one large room with an ensuite shower room that has exposed wooden beams, a feature fireplace and 2 Juliet balconies! Other parts...