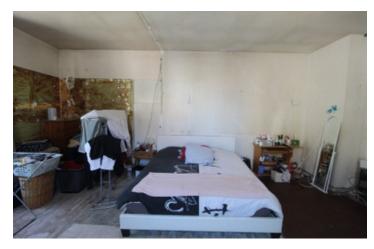

### IN BRIEF

Not for the faint-hearted this renovation project but has huge potential for up to 6 separate living spaces! Situated in a town with all amenities within walking distance. The main napoleonic house, dating back to around the mid 19th century, has an entrance hall, a large living/dining room with a feature fireplace and a kitchen with shower room and wc on the ground floor and on the 1st floor is a large landing and 2 good sized bedrooms, one with a shower in the corner, the other with a stunning Juliet balcony. The other property dates from much earlier and is set out over 4 floors, some parts have been renovated and just require finishing, including one large room with an ensuite shower room that has exposed wooden beams, a feature fireplace and 2 Juliet balconies! Other parts...