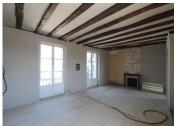

### IN BRIEF

Not for the faint-hearted this renovation project but has huge potential for up to 6 separate living spaces! Situated in a town with all amenities within walking distance. The main napoleonic house, dating back to around the mid 19th century, has an entrance hall, a large living/dining room with a feature fireplace and a kitchen with shower room and wc on the ground floor and on the 1st floor is a large landing and 2 good sized bedrooms, one with a shower in the corner, the other with a stunning Juliet balcony. The other property dates from much earlier and is set out over 4 floors, some parts have been renovated and just require finishing, including one large room with an ensuite shower room that has exposed wooden beams, a feature fireplace and 2 Juliet balconies! Other parts...