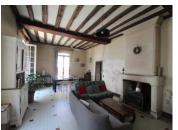

### IN BRIEF

Not for the faint-hearted this renovation project but has huge potential for up to 6 separate living spaces! Situated in a town with all amenities within walking distance. The main napoleonic house, dating back to around the mid 19th century, has an entrance hall, a large living/dining room with a feature fireplace and a kitchen with shower room and wc on the ground floor and on the 1st floor is a large landing and 2 good sized bedrooms, one with a shower in the corner, the other with a stunning Juliet balcony. The other property dates from much earlier and is set out over 4 floors, some parts have been renovated and just require finishing, including one large room with an ensuite shower room that has exposed wooden beams, a feature fireplace and 2 Juliet balconies! Other parts...