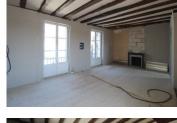

### IN BRIEF

Not for the faint-hearted this renovation project but has huge potential for up to 6 separate living spaces! Situated in a town with all amenities within walking distance. The main napoleonic house, dating back to around the mid 19th century, has an entrance hall, a large living/dining room with a feature fireplace and a kitchen with shower room and wc on the ground floor and on the 1st floor is a large landing and 2 good sized bedrooms, one with a shower in the corner, the other with a stunning Juliet balcony. The other property dates from much earlier and is set out over 4 floors, some parts have been renovated and just require finishing, including one large room with an ensuite shower room that has exposed wooden beams, a feature fireplace and 2 Juliet balconies! Other parts...