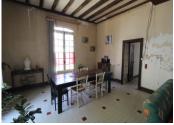

### IN BRIEF

Not for the faint-hearted this renovation project but has huge potential for up to 6 separate living spaces! Situated in a town with all amenities within walking distance. The main napoleonic house, dating back to around the mid 19th century, has an entrance hall, a large living/dining room with a feature fireplace and a kitchen with shower room and wc on the ground floor and on the 1st floor is a large landing and 2 good sized bedrooms, one with a shower in the corner, the other with a stunning Juliet balcony. The other property dates from much earlier and is set out over 4 floors, some parts have been renovated and just require finishing, including one large room with an ensuite shower room that has exposed wooden beams, a feature fireplace and 2 Juliet balconies! Other parts...