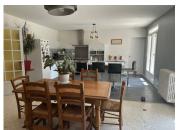

## DESCRIPTION

You enter the property through the entrance hall. To the left is a home office measuring 9.35m². To the right, you'll find a spacious living room with a fireplace (34.69m²), and an open-plan corner kitchen (18.31m²) fitted with a range of units. Behind the kitchen is access to the attached garage, part of which is used as a utility area, complete with a shower and the central heating boiler.