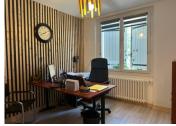

## DESCRIPTION

You enter the property through the entrance hall. To the left is a home office measuring 9.35m². To the right, you'll find a spacious living room with a fireplace (34.69m²), and an open-plan corner kitchen (18.31m²) fitted with a range of units. Behind the kitchen is access to the attached garage, part of which is used as a utility area, complete with a shower and the central heating boiler.