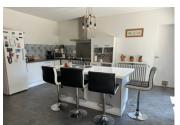

## DESCRIPTION

You enter the property through the entrance hall. To the left is a home office measuring 9.35m². To the right, you'll find a spacious living room with a fireplace (34.69m²), and an open-plan corner kitchen (18.31m²) fitted with a range of units. Behind the kitchen is access to the attached garage, part of which is used as a utility area, complete with a shower and the central heating boiler.